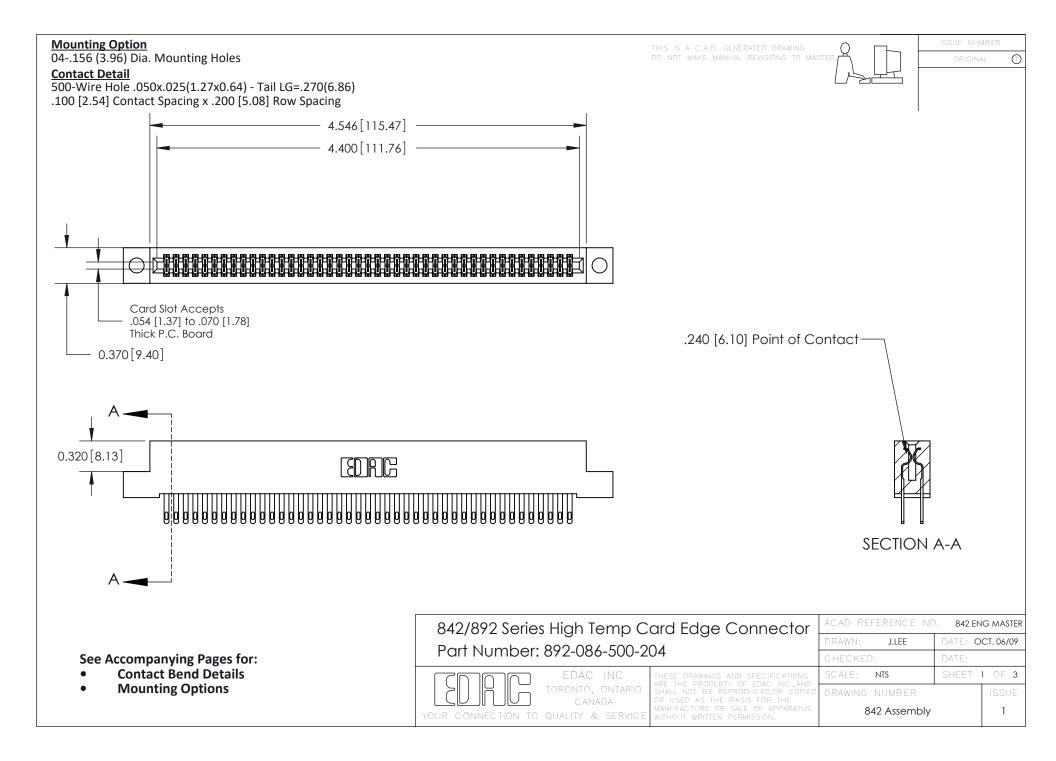

THIS IS A C.A.D. GENERATED DRAWING DO NOT MAKE MANUAL REVISIONS TO MASTER

ISSUE NUMBE

ORIGINAL

1

| 842/892 Series High Temp Card Edge Connector<br>Contact Bend Detail                            |                                                                   | ACAD REFERENCE NO. 842 ENG MASTER |       |                         |        |
|------------------------------------------------------------------------------------------------|-------------------------------------------------------------------|-----------------------------------|-------|-------------------------|--------|
|                                                                                                |                                                                   | DRAWN: .                          | J.LEE | DATE: <b>OCT. 06/09</b> |        |
|                                                                                                |                                                                   | CHECKED:                          |       | DATE:                   |        |
| EDAC INC                                                                                       | THESE DRAWINGS AND SPECIFICATIONS ARE THE PROPERTY OF EDAC INCAND | SCALE: NTS                        |       | SHEET 2                 | 2 OF 3 |
| TORONTO, ONTARIO                                                                               | SHALL NOT BE REPRODUCED, OR COPIED OR USED AS THE BASIS FOR THE   | DRAWING NUI                       | MBER  |                         | ISSUE  |
| CANADA  OR USED AS THE BASIS FOR THE MANUFACTURE OR SALE OF APPARA WITHOUT WRITTEN PERMISSION. |                                                                   | 842 Assembly                      |       | 1                       |        |