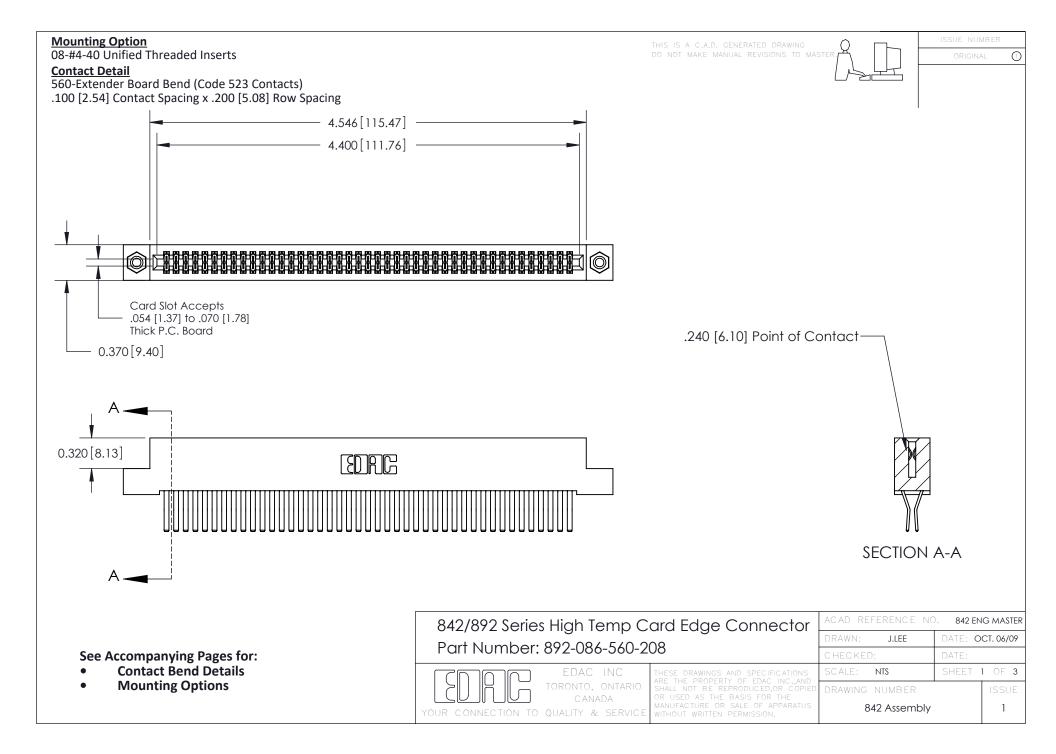

THIS IS A C.A.D. GENERATED DRAWING DO NOT MAKE MANUAL REVISIONS TO MASTER

ORIGINAL (1)



| 842/892 Series High Temp Card Edge Connector<br>Contact Bend Detail |                                                                                                 | ACAD REFERENCE NO. 842 ENG MASTER |             |                  |        |
|---------------------------------------------------------------------|-------------------------------------------------------------------------------------------------|-----------------------------------|-------------|------------------|--------|
|                                                                     |                                                                                                 | DRAWN:                            | J.LEE