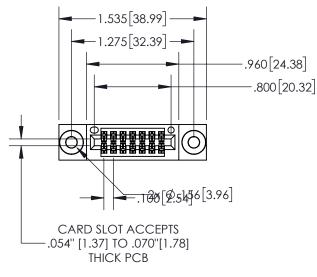

845/895 SERIES HIGH TEMP CARD EDGE CONNECTOR PART NUMBER: 895-014-542-203

OR USED AS THE MANUFACTURE 0150L[3.81]PPAR

| ACAD REFERENCE NO. 845-ENG-MASTER |                  |  |
|-----------------------------------|------------------|--|
| DRAWN: R.STA.MONICA               | DATE:MAY.16/2017 |  |
| CHECKED:                          | DATE:            |  |
| SCALE: 1:1                        | SHEET 1 OF 2     |  |
| DRAWING NUMBER                    | ISSUE            |  |

1

| .330[8.38]<br>CARD SLOT |  |  |  |  |
|-------------------------|--|--|--|--|
| SECTION A-A             |  |  |  |  |
| .370[9.40]              |  |  |  |  |
|                         |  |  |  |  |
| .160[4.06]              |  |  |  |  |
| POINT OF CONTACT        |  |  |  |  |
| 200[5.00]               |  |  |  |  |