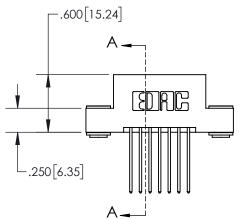

## 845/895 SERIES HIGH TEMP CARD EDGE CONNECTOR CONTACT CODE 555,556,558,559,560 DIMENSIONS

YOUR CONNECTION TO QUALITY & SERVICE

Contact Code 559

|   | ACAD REFERENCE NO. 845-ENG-MASTER |                  |  |  |
|---|-----------------------------------|------------------|--|--|
|   | DRAWN: R.STA.MONICA               | DATE:MAY.16/2017 |  |  |
|   | CHECKED:                          | DATE:            |  |  |
|   | SCALE: 1:1                        | SHEET 2 OF 2     |  |  |
| D | DRAWING NUMBER                    | ISSUE            |  |  |