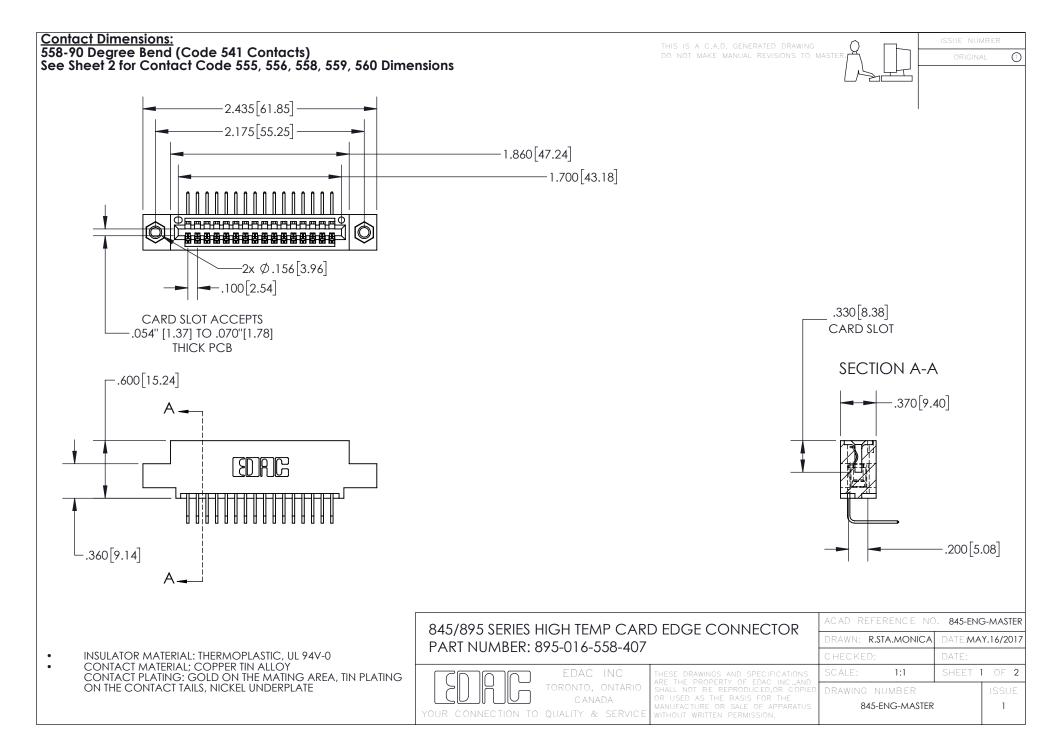

INSULATOR MATERIAL: THERMOPLASTIC POLYESTER, UL 94V-0 DAP MATERIAL AVAILABLE UPON REQUEST

**Contact Code 558** 

CONTACT MATERIAL; COPPER ALLOY CONTACT PLATING: GOLD ON THE MATING AREA, TIN PLATING ON THE CONTACT TAILS, NICKEL UNDERPLATE

## 845/895 SERIES HIGH TEMP CARD EDGE CONNECTOR CONTACT CODE 555,556,558,559,560 DIMENSIONS

YOUR CONNECTION TO QUALITY & SERVICE

Contact Code 559

|   | ACAD REFERENCE NO. 845-ENG-MASTER |                  |  |
|---|-----------------------------------|------------------|--|
|   | DRAWN: R.STA.MONICA               | DATE:MAY.16/2017 |  |
|   | CHECKED:                          | DATE:            |  |
|   | SCALE: 1:1                        | SHEET 2 OF 2     |  |
| D | DRAWING NUMBER                    | ISSUE            |  |

Contact Code 560