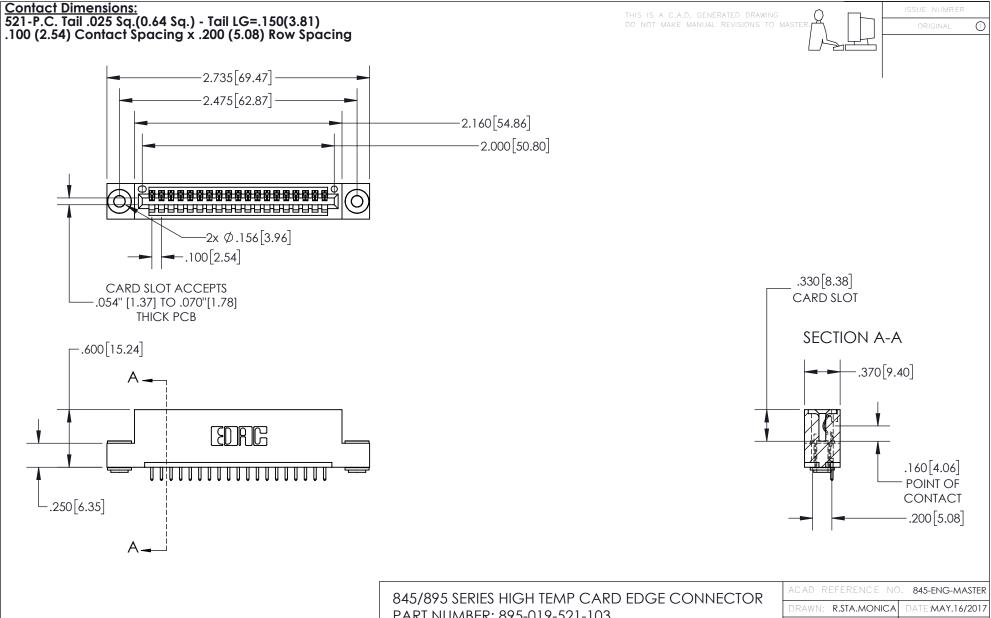

## 845/895 SERIES HIGH TEMP CARD EDGE CONNECTOR CONTACT CODE 555,556,558,559,560 DIMENSIONS

YOUR CONNECTION TO QUALITY & SERVICE

|   | ACAD REFERENCE NO   | . 845-ENG-MASTER |
|---|---------------------|------------------|
|   | DRAWN: R.STA.MONICA | DATE:MAY.16/2017 |
|   | CHECKED:            | DATE:            |
|   | SCALE: 1:1          | SHEET 2 OF 2     |
| D | DRAWING NUMBER      | ISSUE            |