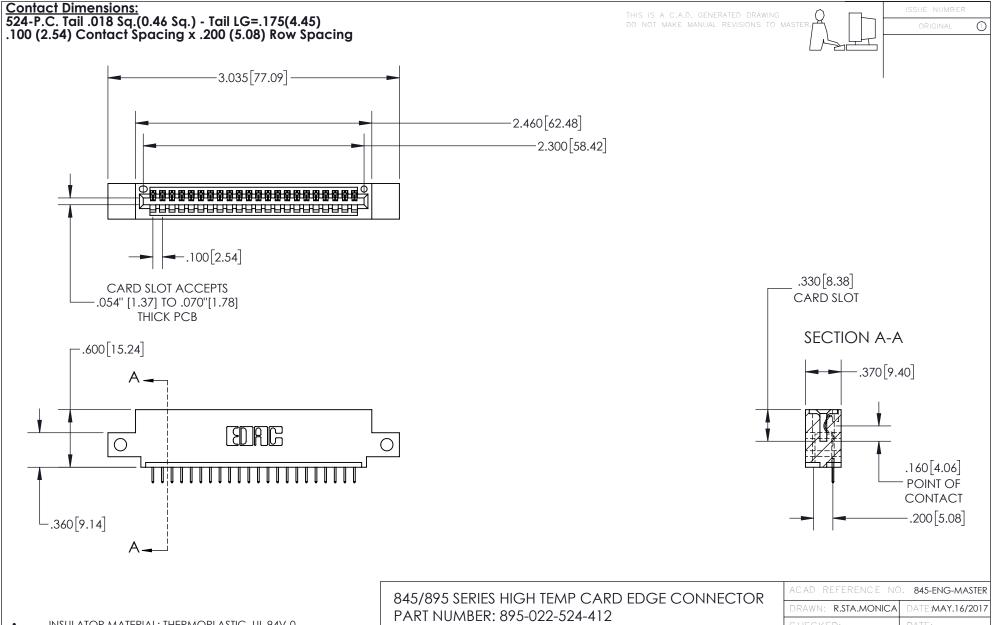

INSULATOR MATERIAL: THERMOPLASTIC, UL 94V-0 CONTACT MATERIAL; COPPER TIN ALLOY
CONTACT PLATING: GOLD ON THE MATING AREA, TIN PLATING
ON THE CONTACT TAILS, NICKEL UNDERPLATE

YOUR CONNECTION TO QUALITY & SERVICE

| ACAD REFERENCE NO. 845-ENG-MASTER |                  |
|-----------------------------------|------------------|
| DRAWN: R.STA.MONICA               | DATE:MAY.16/2017 |
| CHECKED:                          | DATE:            |
| SCALE: 1:1                        | SHEET 1 OF 2     |
| DRAWING NUMBER                    | ISSUE            |
| 845-ENG-MASTER                    | 1                |