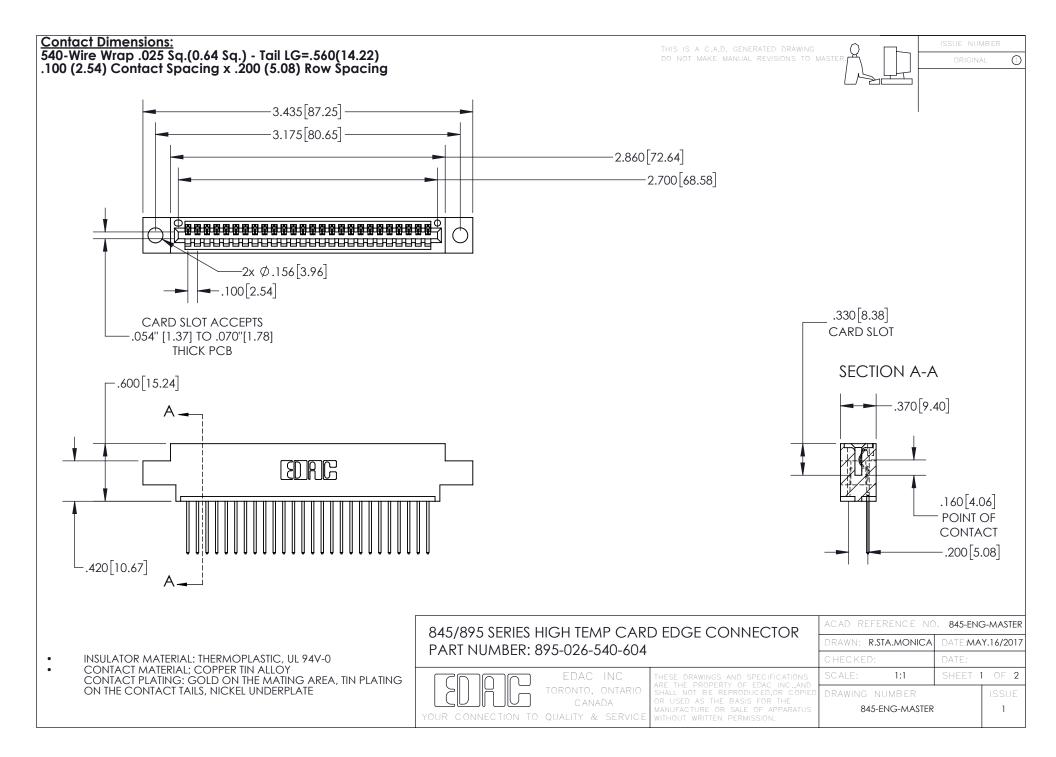

INSULATOR MATERIAL: THERMOPLASTIC POLYESTER, UL 94V-0 DAP MATERIAL AVAILABLE UPON REQUEST

**Contact Code 558** 

CONTACT MATERIAL; COPPER ALLOY CONTACT PLATING: GOLD ON THE MATING AREA, TIN PLATING ON THE CONTACT TAILS, NICKEL UNDERPLATE

## 845/895 SERIES HIGH TEMP CARD EDGE CONNECTOR CONTACT CODE 555,556,558,559,560 DIMENSIONS

YOUR CONNECTION TO QUALITY & SERVICE

Contact Code 559

|   | ACAD REFERENCE NO. 845-ENG-MASTER |                  |  |
|---|-----------------------------------|------------------|--|
|   | DRAWN: R.STA.MONICA               | DATE:MAY.16/2017 |  |
|   | CHECKED:                          | DATE:            |  |
|   | SCALE: 1:1                        | SHEET 2 OF 2     |  |
| D | DRAWING NUMBER                    | ISSUE            |  |

Contact Code 560

845-ENG-MASTER