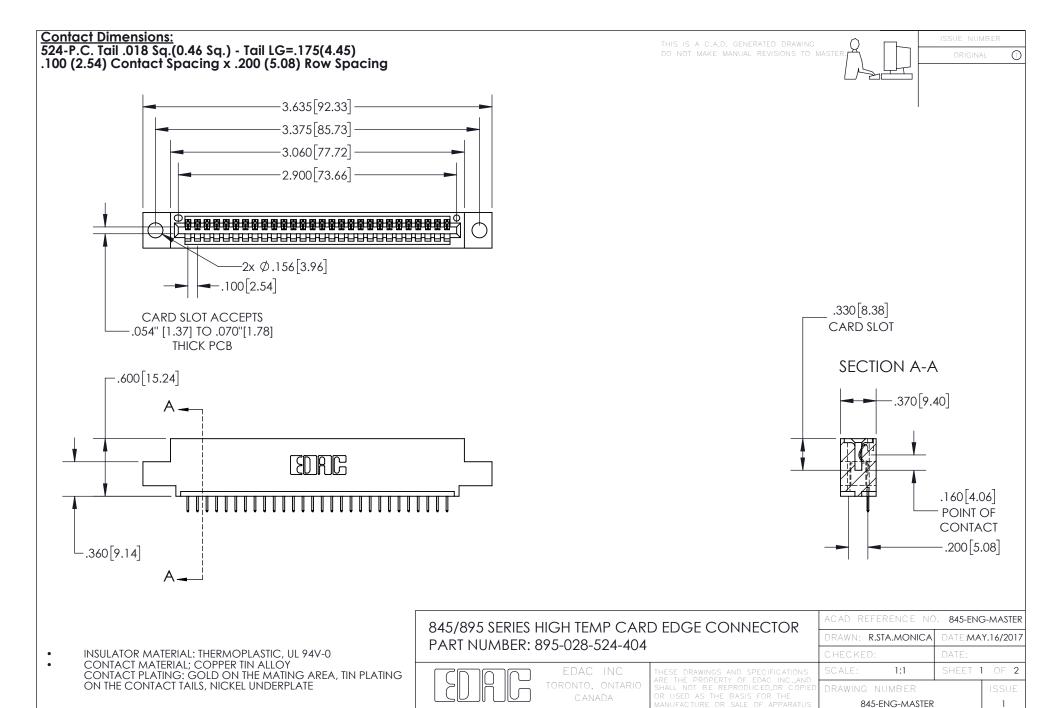

YOUR CONNECTION TO QUALITY & SERVICE

INSULATOR MATERIAL: THERMOPLASTIC POLYESTER, UL 94V-0 DAP MATERIAL AVAILABLE UPON REQUEST

**Contact Code 558** 

CONTACT MATERIAL; COPPER ALLOY CONTACT PLATING: GOLD ON THE MATING AREA, TIN PLATING ON THE CONTACT TAILS, NICKEL UNDERPLATE

## 845/895 SERIES HIGH TEMP CARD EDGE CONNECTOR CONTACT CODE 555,556,558,559,560 DIMENSIONS

YOUR CONNECTION TO QUALITY & SERVICE

Contact Code 559

|   | ACAD REFERENCE NO. 845-ENG-MASTER |                  |  |
|---|-----------------------------------|------------------|--|
|   | DRAWN: R.STA.MONICA               | DATE:MAY.16/2017 |  |
|   | CHECKED:                          | DATE:            |  |
|   | SCALE: 1:1                        | SHEET 2 OF 2     |  |
| D | DRAWING NUMBER                    | ISSUE            |  |

Contact Code 560

845-ENG-MASTER