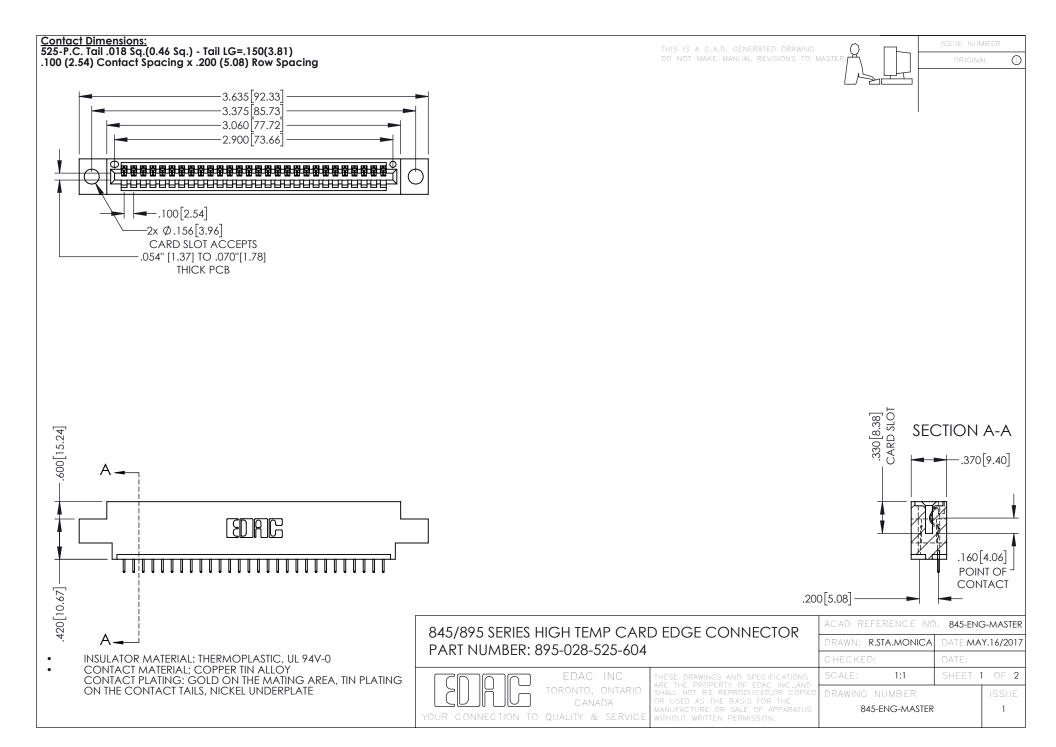

## 845/895 SERIES HIGH TEMP CARD EDGE CONNECTOR CONTACT CODE 555,556,558,559,560 DIMENSIONS

YOUR CONNECTION TO QUALITY & SERVICE

|   | ACAD REFERENCE NO. 845-ENG-MASTER |                  |
|---|-----------------------------------|------------------|
|   | DRAWN: R.STA.MONICA               | DATE:MAY.16/2017 |
|   | CHECKED:                          | DATE:            |
|   | SCALE: 1:1                        | SHEET 2 OF 2     |
| D | DRAWING NUMBER                    | ISSUE            |