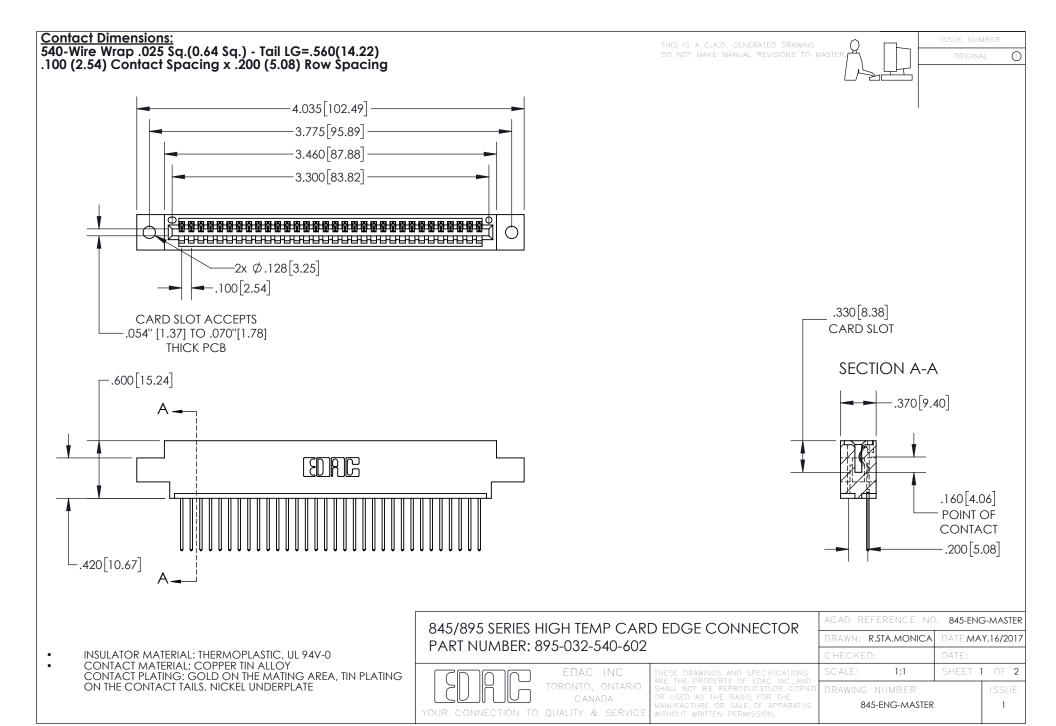

INSULATOR MATERIAL: THERMOPLASTIC POLYESTER, UL 94V-0 DAP MATERIAL AVAILABLE UPON REQUEST

**Contact Code 558** 

CONTACT MATERIAL; COPPER ALLOY CONTACT PLATING: GOLD ON THE MATING AREA, TIN PLATING ON THE CONTACT TAILS, NICKEL UNDERPLATE

## 845/895 SERIES HIGH TEMP CARD EDGE CONNECTOR CONTACT CODE 555,556,558,559,560 DIMENSIONS

YOUR CONNECTION TO QUALITY & SERVICE

Contact Code 559

|   | ACAD REFERENCE NO. 845-ENG-MASTER |                  |  |
|---|-----------------------------------|------------------|--|
|   | DRAWN: R.STA.MONICA               | DATE:MAY.16/2017 |  |
|   | CHECKED:                          | DATE:            |  |
|   | SCALE: 1:1                        | SHEET 2 OF 2     |  |
| D | DRAWING NUMBER                    | ISSUE            |  |

Contact Code 560

845-ENG-MASTER