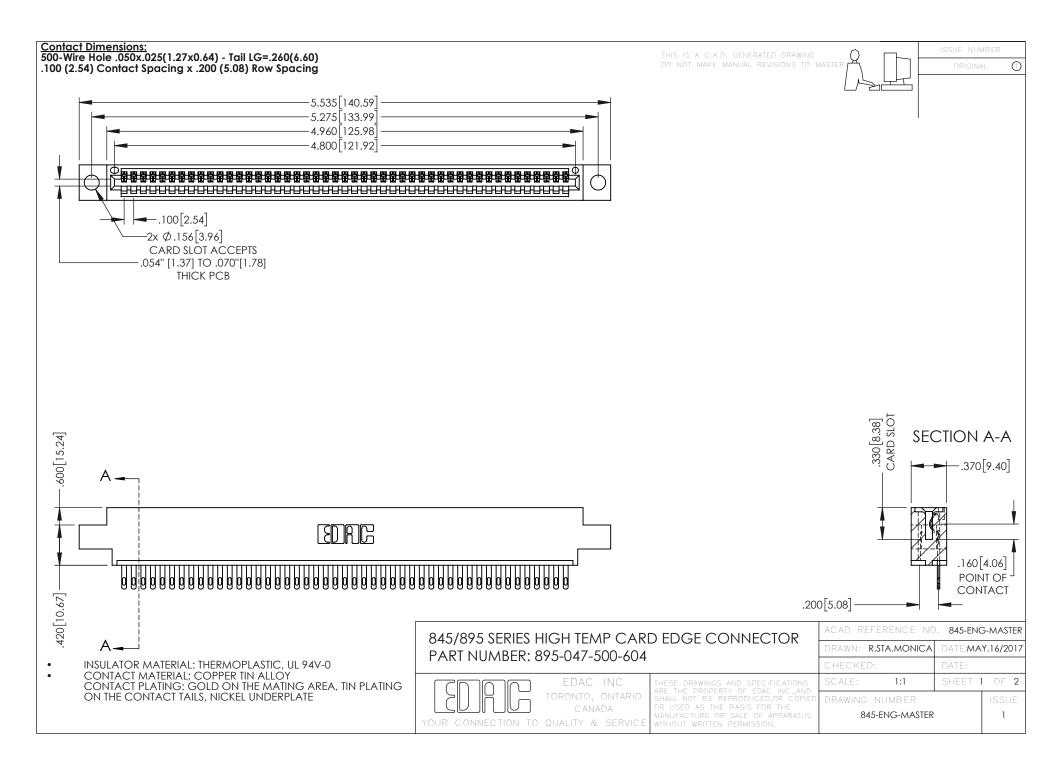

- INSULATOR MATERIAL: THERMOPLASTIC POLYESTER, UL 94V-0 DAP MATERIAL AVAILABLE UPON REQUEST
- CONTACT MATERIAL; COPPER ALLOY

**Contact Code 558** 

CONTACT PLATING: GOLD ON THE MATING AREA, TIN PLATING ON THE CONTACT TAILS, NICKEL UNDERPLATE

## 845/895 SERIES HIGH TEMP CARD EDGE CONNECTOR CONTACT CODE 555,556,558,559,560 DIMENSIONS

YOUR CONNECTION TO QUALITY & SERVICE

Contact Code 559

|   | ACAD REFERENCE NO   | . 845-ENG-MASTER |
|---|---------------------|------------------|
|   | DRAWN: R.STA.MONICA | DATE:MAY.16/2017 |
|   | CHECKED:            | DATE:            |
|   | SCALE: 1:1          | SHEET 2 OF 2     |
| D | DRAWING NUMBER      | ISSUE            |

Contact Code 560

845-ENG-MASTER