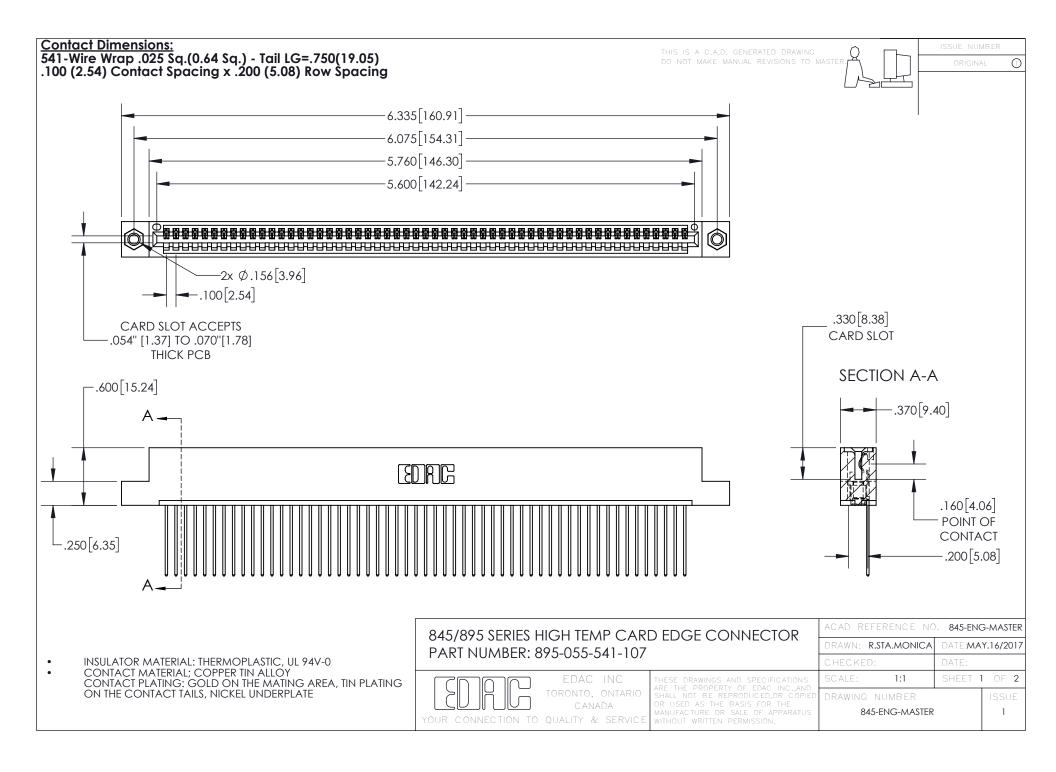

INSULATOR MATERIAL: THERMOPLASTIC POLYESTER, UL 94V-0 DAP MATERIAL AVAILABLE UPON REQUEST

**Contact Code 558** 

CONTACT MATERIAL; COPPER ALLOY CONTACT PLATING: GOLD ON THE MATING AREA, TIN PLATING ON THE CONTACT TAILS, NICKEL UNDERPLATE

## 845/895 SERIES HIGH TEMP CARD EDGE CONNECTOR CONTACT CODE 555,556,558,559,560 DIMENSIONS

YOUR CONNECTION TO QUALITY & SERVICE

Contact Code 559

|   | ACAD REFERENCE NO. 845-ENG-MASTER |                  |  |
|---|-----------------------------------|------------------|--|
|   | DRAWN: R.STA.MONICA               | DATE:MAY.16/2017 |  |
|   | CHECKED:                          | DATE:            |  |
|   | SCALE: 1:1                        | SHEET 2 OF 2     |  |
| D | DRAWING NUMBER                    | ISSUE            |  |

Contact Code 560