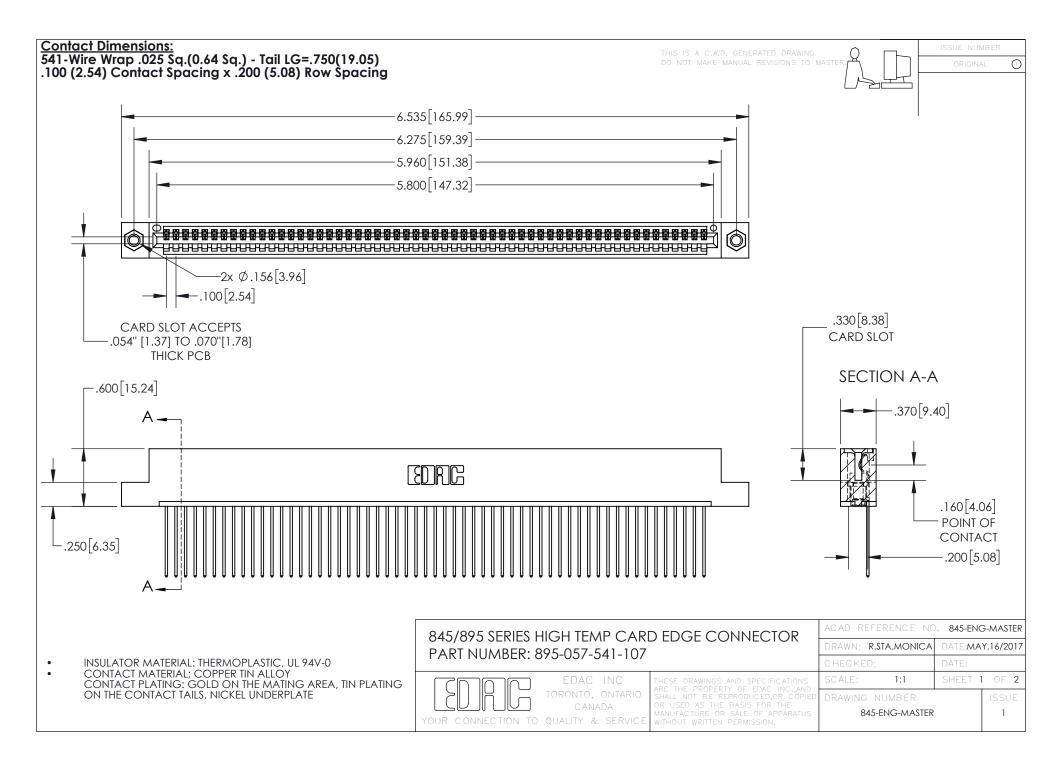

INSULATOR MATERIAL: THERMOPLASTIC POLYESTER, UL 94V-0 DAP MATERIAL AVAILABLE UPON REQUEST

**Contact Code 558** 

CONTACT MATERIAL; COPPER ALLOY CONTACT PLATING: GOLD ON THE MATING AREA, TIN PLATING ON THE CONTACT TAILS, NICKEL UNDERPLATE

## 845/895 SERIES HIGH TEMP CARD EDGE CONNECTOR CONTACT CODE 555,556,558,559,560 DIMENSIONS

YOUR CONNECTION TO QUALITY & SERVICE

Contact Code 559

|   | ACAD REFERENCE NO. 845-ENG-MASTER |                  |  |
|---|-----------------------------------|------------------|--|
|   | DRAWN: R.STA.MONICA               | DATE:MAY.16/2017 |  |
|   | CHECKED:                          | DATE:            |  |
|   | SCALE: 1:1                        | SHEET 2 OF 2     |  |
| D | DRAWING NUMBER                    | ISSUE            |  |

Contact Code 560