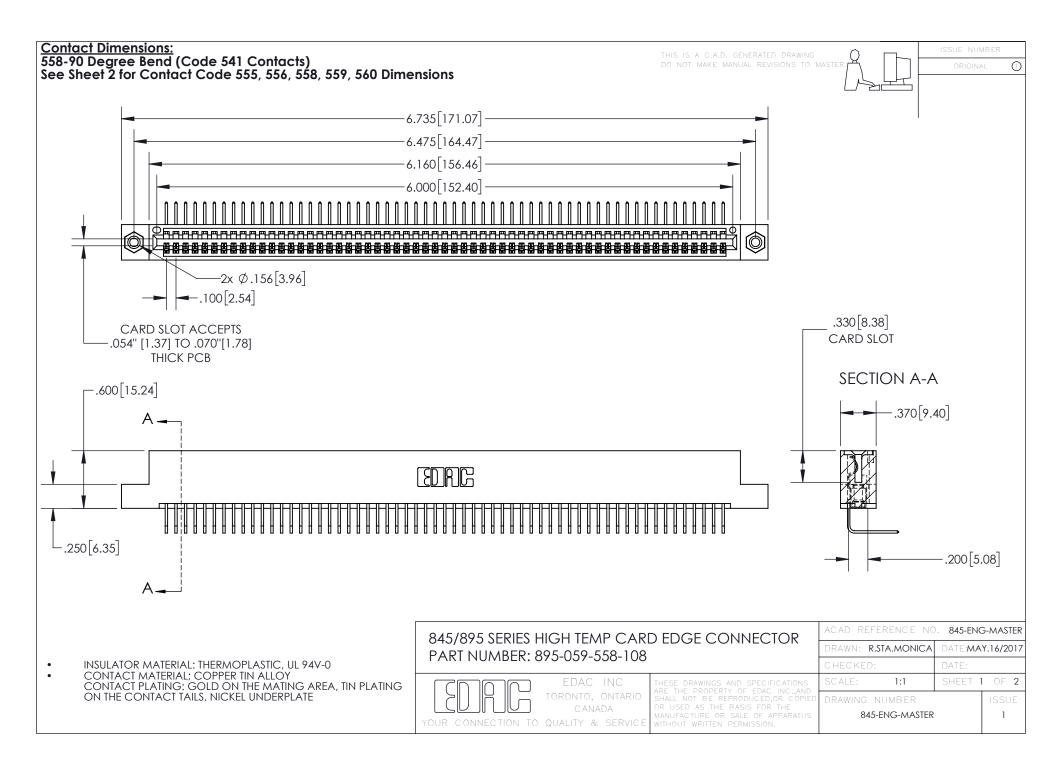

INSULATOR MATERIAL: THERMOPLASTIC POLYESTER, UL 94V-0 DAP MATERIAL AVAILABLE UPON REQUEST

**Contact Code 558** 

CONTACT MATERIAL; COPPER ALLOY CONTACT PLATING: GOLD ON THE MATING AREA, TIN PLATING ON THE CONTACT TAILS, NICKEL UNDERPLATE

## 845/895 SERIES HIGH TEMP CARD EDGE CONNECTOR CONTACT CODE 555,556,558,559,560 DIMENSIONS

YOUR CONNECTION TO QUALITY & SERVICE

Contact Code 559

|   | ACAD REFERENCE NO. 845-ENG-MASTER |                  |  |
|---|-----------------------------------|------------------|--|
|   | DRAWN: R.STA.MONICA               | DATE:MAY.16/2017 |  |
|   | CHECKED:                          | DATE:            |  |
|   | SCALE: 1:1                        | SHEET 2 OF 2     |  |
| D | DRAWING NUMBER                    | ISSUE            |  |

Contact Code 560