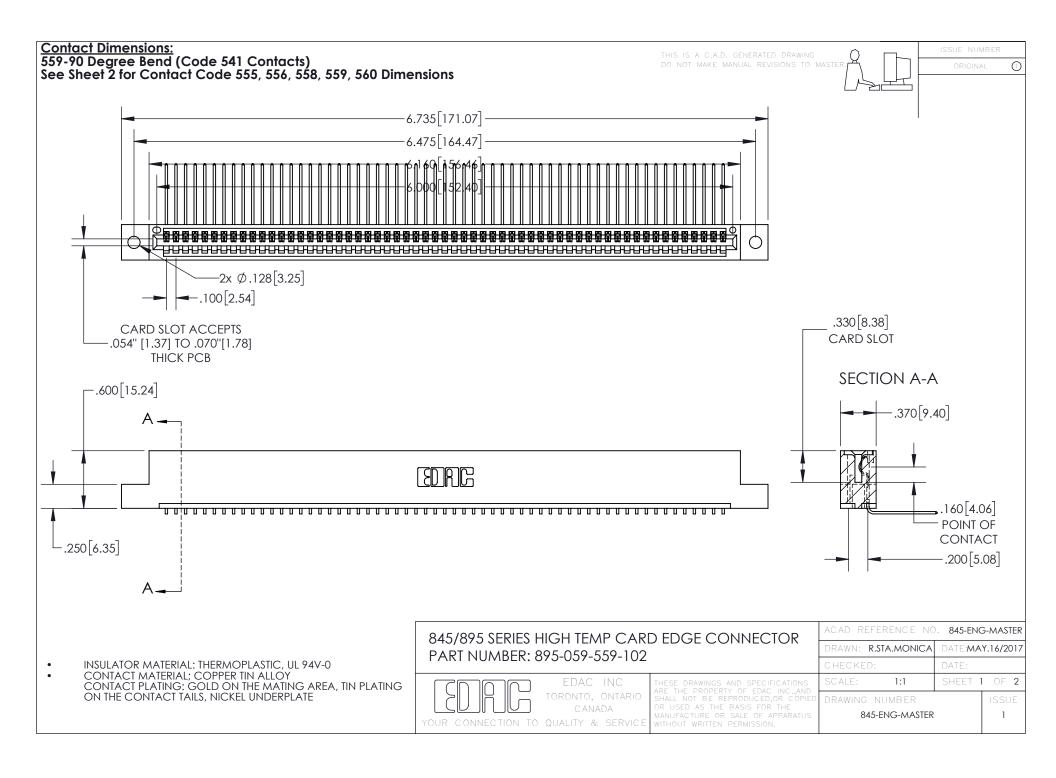

INSULATOR MATERIAL: THERMOPLASTIC POLYESTER, UL 94V-0 DAP MATERIAL AVAILABLE UPON REQUEST

**Contact Code 558** 

CONTACT MATERIAL; COPPER ALLOY CONTACT PLATING: GOLD ON THE MATING AREA, TIN PLATING ON THE CONTACT TAILS, NICKEL UNDERPLATE

## 845/895 SERIES HIGH TEMP CARD EDGE CONNECTOR CONTACT CODE 555,556,558,559,560 DIMENSIONS

YOUR CONNECTION TO QUALITY & SERVICE

Contact Code 559

|   | ACAD REFERENCE NO. 845-ENG-MASTER |                  |  |
|---|-----------------------------------|------------------|--|
|   | DRAWN: R.STA.MONICA               | DATE:MAY.16/2017 |  |
|   | CHECKED:                          | DATE:            |  |
|   | SCALE: 1:1                        | SHEET 2 OF 2     |  |
| D | DRAWING NUMBER                    | ISSUE            |  |

Contact Code 560

845-ENG-MASTER