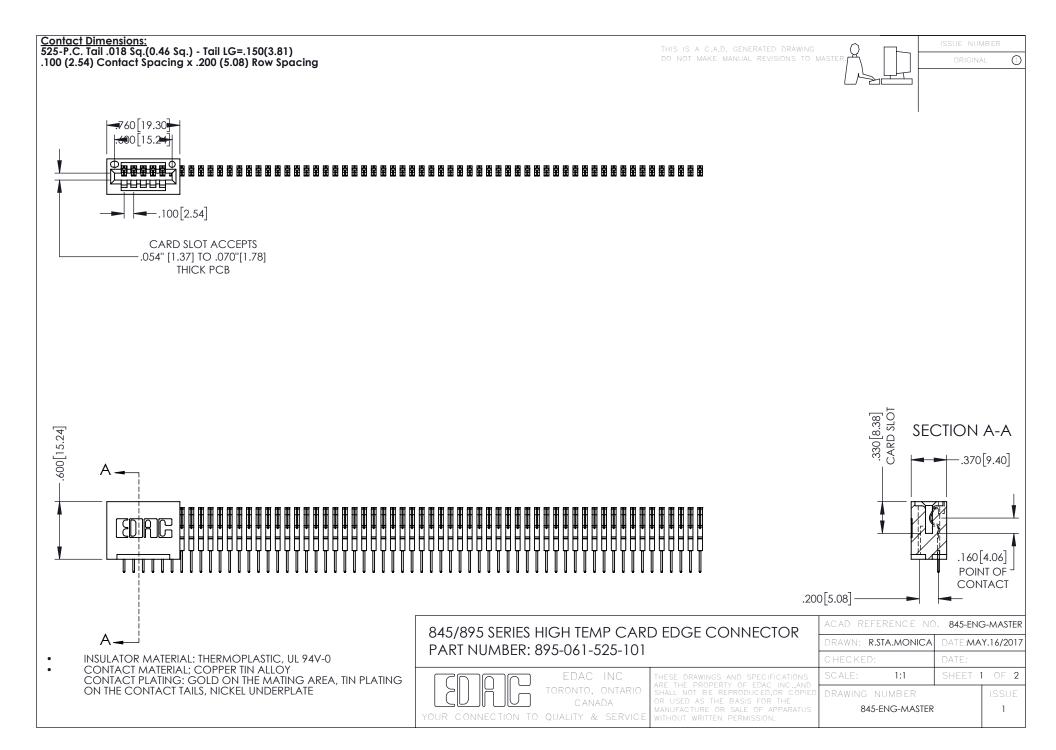

**Contact Code 558** Contact Code 559 Contact Code 560

- INSULATOR MATERIAL: THERMOPLASTIC POLYESTER, UL 94V-0 DAP MATERIAL AVAILABLE UPON REQUEST
- CONTACT MATERIAL; COPPER ALLOY

CONTACT PLATING: GOLD ON THE MATING AREA, TIN PLATING ON THE CONTACT TAILS, NICKEL UNDERPLATE

## 845/895 SERIES HIGH TEMP CARD EDGE CONNECTOR CONTACT CODE 555,556,558,559,560 DIMENSIONS

YOUR CONNECTION TO QUALITY & SERVICE

|   | ACAD REFERENCE NO. 845-ENG-MASTER |                  |
|---|-----------------------------------|------------------|
|   | DRAWN: R.STA.MONICA               | DATE:MAY.16/2017 |
|   | CHECKED:                          | DATE:            |
|   | SCALE: 1:1                        | SHEET 2 OF 2     |
| D | DRAWING NUMBER                    | ISSUE            |

845-ENG-MASTER