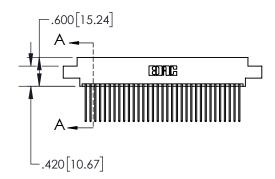

1

|         | .330[8.38]<br>CARD SLOT |                                   |  |  |  |
|---------|-------------------------|-----------------------------------|--|--|--|
| +       | -                       | .370[9.40]                        |  |  |  |
|         |                         | SECTION A-A                       |  |  |  |
| .150 [3 | 3.81                    | .160[4.06]<br>POINT OF<br>CONTACT |  |  |  |
| -       | -                       | 200[5.08]                         |  |  |  |

## 845/895 SERIES HIGH TEMP CARD EDGE CONNECTOR CONTACT CODE 555,556,558,559,560 DIMENSIONS

YOUR CONNECTION TO QUALITY & SERVICE

|   | ACAD REFERENCE NO. 845-ENG-MASTER |                  |  |  |  |  |
|---|-----------------------------------|------------------|--|--|--|--|
|   | DRAWN: R.STA.MONICA               | DATE:MAY.16/2017 |  |  |  |  |
|   | CHECKED:                          | DATE:            |  |  |  |  |
|   | SCALE: 1:1                        | SHEET 2 OF 2     |  |  |  |  |
| D | DRAWING NUMBER                    | ISSUE            |  |  |  |  |