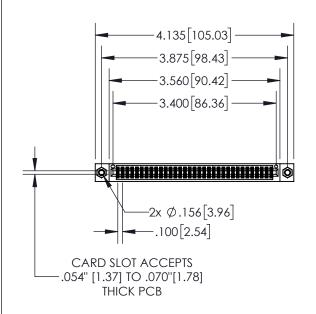

| 845/895 SERIES HIGH TEMP CARD EDGE CONNECTO | R |
|---------------------------------------------|---|
| PART NUMBER: 895-066-541-807                |   |

| ACAD REFERENCE NO. 845-ENG-MASTER |                  |       |  |  |  |
|-----------------------------------|------------------|-------|--|--|--|
| DRAWN: R.STA.MONICA               | DATE:MAY.16/2017 |       |  |  |  |
| CHECKED:                          | DATE:            |       |  |  |  |
| SCALE: 1:2                        | SHEET 1          | OF 2  |  |  |  |
| DRAWING NUMBER                    |                  | ISSUE |  |  |  |
| 845-ENG-MASTER                    | 1                |       |  |  |  |