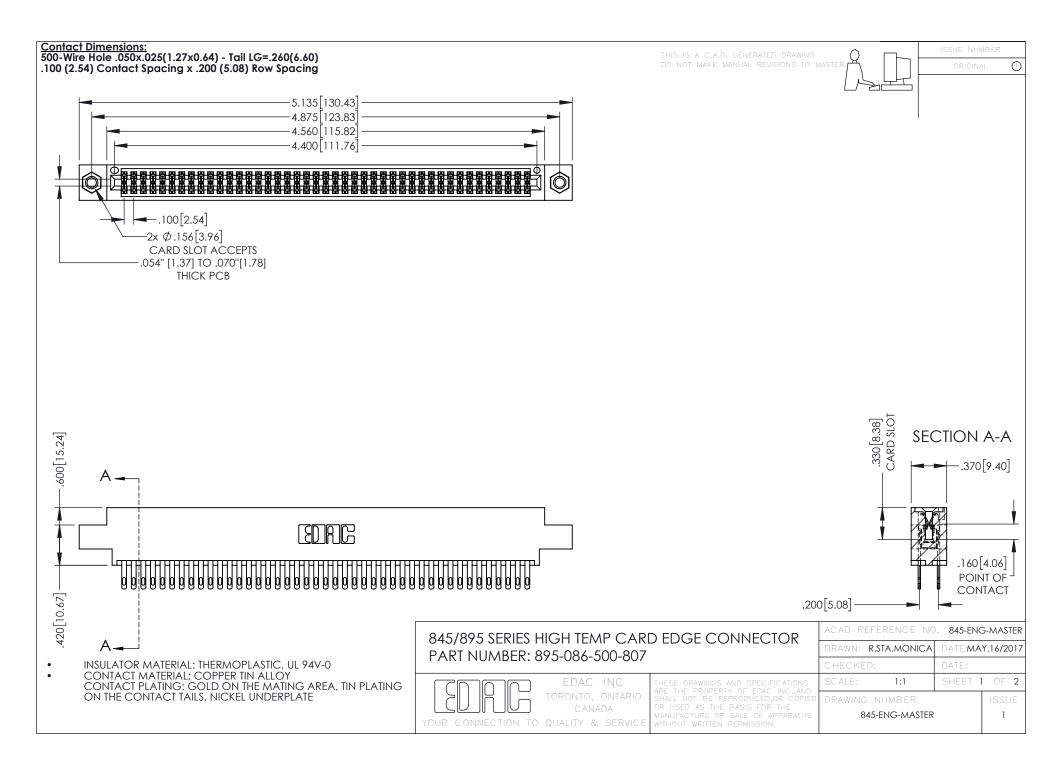

- INSULATOR MATERIAL: THERMOPLASTIC POLYESTER, UL 94V-0 DAP MATERIAL AVAILABLE UPON REQUEST
- CONTACT MATERIAL; COPPER ALLOY

**Contact Code 558** 

CONTACT PLATING: GOLD ON THE MATING AREA, TIN PLATING ON THE CONTACT TAILS, NICKEL UNDERPLATE

## 845/895 SERIES HIGH TEMP CARD EDGE CONNECTOR CONTACT CODE 555,556,558,559,560 DIMENSIONS

YOUR CONNECTION TO QUALITY & SERVICE

Contact Code 559

|   | ACAD REFERENCE NO   | . 845-ENG-MASTER |
|---|---------------------|------------------|
|   | DRAWN: R.STA.MONICA | DATE:MAY.16/2017 |
|   | CHECKED:            | DATE:            |
|   | SCALE: 1:1          | SHEET 2 OF 2     |
| D | DRAWING NUMBER      | ISSUE            |

Contact Code 560

845-ENG-MASTER