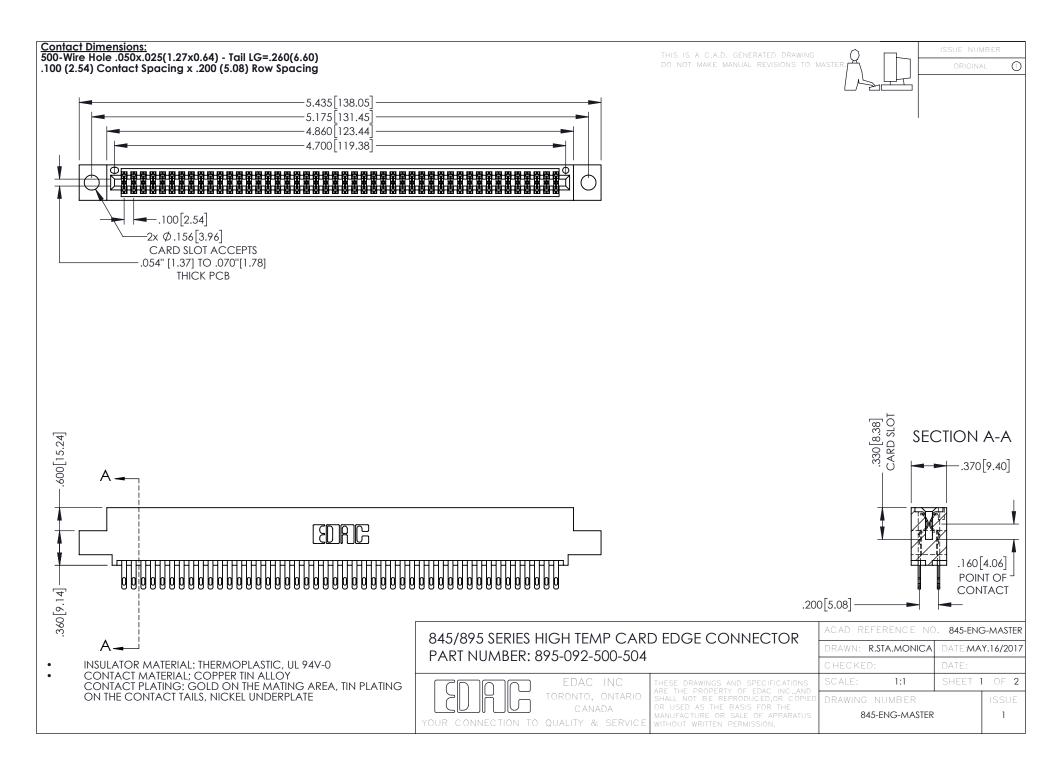

- INSULATOR MATERIAL: THERMOPLASTIC POLYESTER, UL 94V-0 DAP MATERIAL AVAILABLE UPON REQUEST
- CONTACT MATERIAL; COPPER ALLOY

**Contact Code 558** 

CONTACT PLATING: GOLD ON THE MATING AREA, TIN PLATING ON THE CONTACT TAILS, NICKEL UNDERPLATE

## 845/895 SERIES HIGH TEMP CARD EDGE CONNECTOR CONTACT CODE 555,556,558,559,560 DIMENSIONS

YOUR CONNECTION TO QUALITY & SERVICE

Contact Code 559

|   | ACAD REFERENCE NO   | . 845-ENG-MASTER |
|---|---------------------|------------------|
|   | DRAWN: R.STA.MONICA | DATE:MAY.16/2017 |
|   | CHECKED:            | DATE:            |
|   | SCALE: 1:1          | SHEET 2 OF 2     |
| D | DRAWING NUMBER      | ISSUE            |

Contact Code 560

845-ENG-MASTER