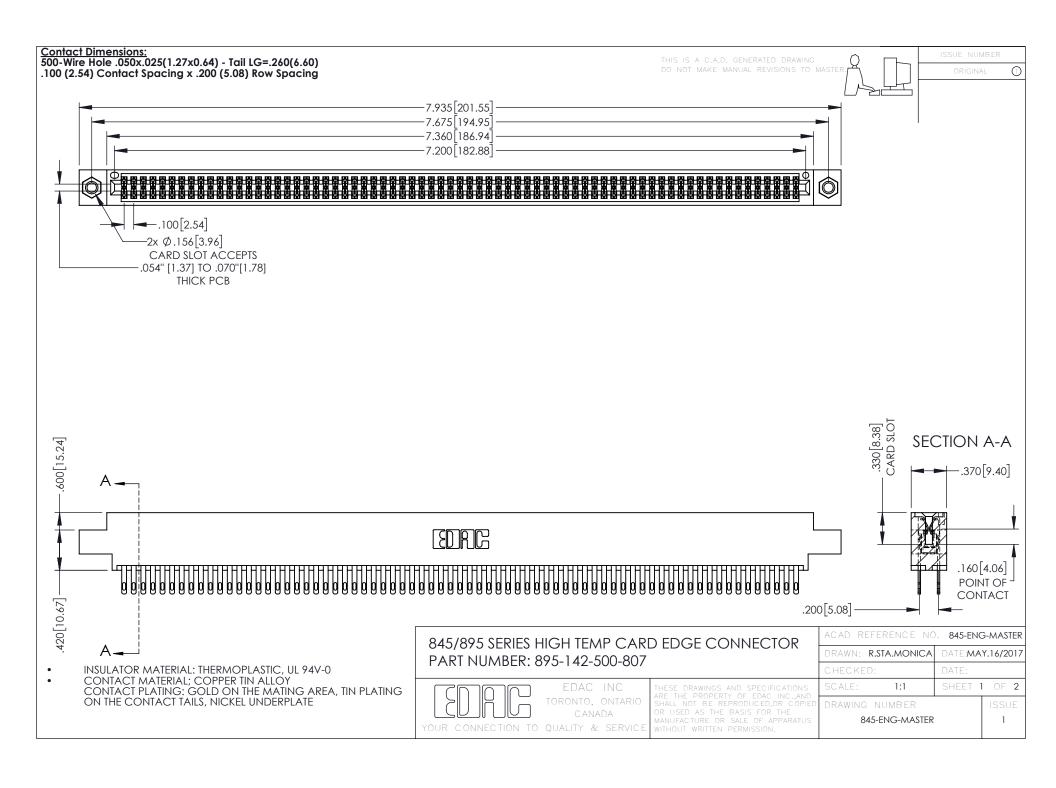

## 845/895 SERIES HIGH TEMP CARD EDGE CONNECTOR CONTACT CODE 555,556,558,559,560 DIMENSIONS

YOUR CONNECTION TO QUALITY & SERVICE

|   | ACAD REFERENCE NO. 845-ENG-MASTER |                  |
|---|-----------------------------------|------------------|
|   | DRAWN: R.STA.MONICA               | DATE:MAY.16/2017 |
|   | CHECKED:                          | DATE:            |
|   | SCALE: 1:1                        | SHEET 2 OF 2     |
| D | DRAWING NUMBER                    | ISSUE            |

845-ENG-MASTER