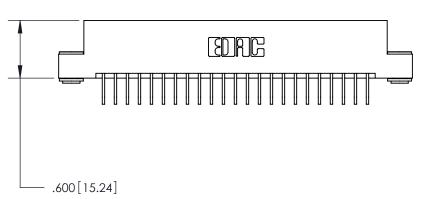

Card Slot Accepts .054 [1.37] to .070 [1.78] Thick P.C. Board

.330 [8.38] Card Slot .160 [4.07] Point of Contact -

ISSUE NUMBER ORIGINAL

846/896 SERIES HIGH TEMP CARD EDGE CONNECTOR PART NUMBER: 896-023-558-103

YOUR CONNECTION TO QUALITY & SERVICE

**EDAC INC** TORONTO, ONTARIO CANADA

THESE DRAWINGS AND SPECIFICATIONS ARE THE PROPERTY OF EDAC INC., AND SHALL NOT BE REPRODUCED, OR COPIED OR USED AS THE BASIS FOR THE MANUFACTURE OR SALE OF APPARATUS WITHOUT WRITTEN PERMISSION.

| ACAD REFERENCE NO. | 846-ENG-MASTER   |
|--------------------|------------------|
| DRAWN: J.LEE       | DATE: APR. 22/09 |
| CHECKED:           | DATE:            |
| SCALE: 1:1         | SHEET 1 OF 2     |
| DRAWING NUMBER     | ISSUE            |
| 846-ENG-MASTER     | 1                |