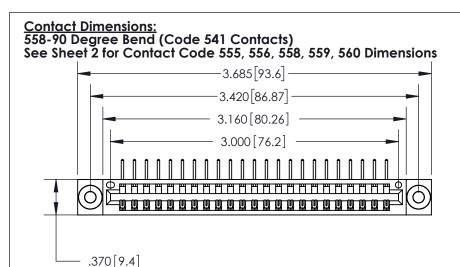

Card Slot Accepts .054 [1.37] to .070 [1.78] Thick P.C. Board

.330 [8.38] Card Slot .160 [4.07] Point of Contact -

ISSUE NUMBER ORIGINAL

846/896 SERIES HIGH TEMP CARD EDGE CONNECTOR PART NUMBER: 896-023-558-103

YOUR CONNECTION TO QUALITY & SERVICE

**EDAC INC** TORONTO, ONTARIO CANADA

THESE DRAWINGS AND SPECIFICATIONS ARE THE PROPERTY OF EDAC INC., AND SHALL NOT BE REPRODUCED, OR COPIED OR USED AS THE BASIS FOR THE MANUFACTURE OR SALE OF APPARATUS WITHOUT WRITTEN PERMISSION.

| ACAD REFERENCE NO. | 846-ENG-MASTER   |
|--------------------|------------------|
| DRAWN: J.LEE       | DATE: APR. 22/09 |
| CHECKED:           | DATE:            |
| SCALE: 1:1         | SHEET 1 OF 2     |
| DRAWING NUMBER     | ISSUE            |
| 846-ENG-MASTER     | 1                |