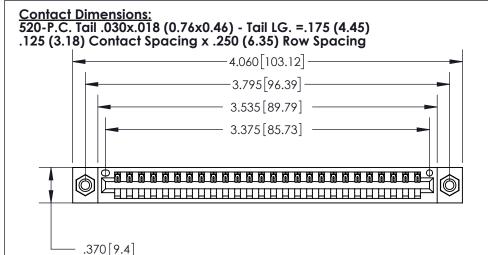

THIS IS A C.A.D. GENERATED DRAWING DO NOT MAKE MANUAL REVISIONS TO MASTER.

ISSUE NUMBER ORIGINAL

.600 [15.24]

Card Slot Accepts .054 [1.37] to .070 [1.78] Thick P.C. Board .330 [8.38] Card Slot .160 [4.07] Point of Contact -

INSULATOR MATERIAL: THERMOPLASTIC POLYESTER, UL 94V-0 CONTACT MATERIAL; COPPER, NICKEL, TIN ALLOY CA-725

CONTACT PLATING: GOLD ON THE MATING AREA, TIN-LEAD ON THE CONTACT TAILS, NICKEL UNDERPLATE

846/896 SERIES HIGH TEMP CARD EDGE CONNECTOR PART NUMBER: 896-026-520-608