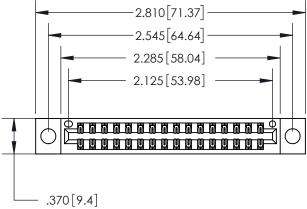

846/896 SERIES HIGH TEMP CARD EDGE CONNECTOR PART NUMBER: 896-032-556-204

**EDAC INC** TORONTO, ONTARIO CANADA

THESE DRAWINGS AND SPECIFICATIONS ARE THE PROPERTY OF EDAC INC.,AND SHALL NOT BE REPRODUCED, OR COPIED OR USED AS THE BASIS FOR THE MANUFACTURE OR SALE OF APPARATUS WITHOUT WRITTEN PERMISSION.

| ACAD REFERENCE NO. | 846-ENG-MASTER   |
|--------------------|------------------|
| DRAWN: J.LEE       | DATE: APR. 22/09 |
| CHECKED:           | DATE:            |
| SCALE: 1:1         | SHEET 1 OF 2     |
| DRAWING NUMBER     | ISSUE            |
| 846-ENG-MASTER     | 1                |