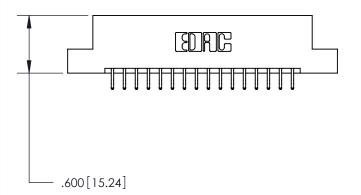

THIS IS A C.A.D. GENERATED DRAWING DO NOT MAKE MANUAL REVISIONS TO MASTER.

ISSUE NUMBER

.165[4.19]

.375 [9.54]

ORIGINAL

1

.060 [1.52] .125(3.18) to .210(5.33) **Outside Tails** .125(3.18) to .210(5.33) **Outside Tails** 