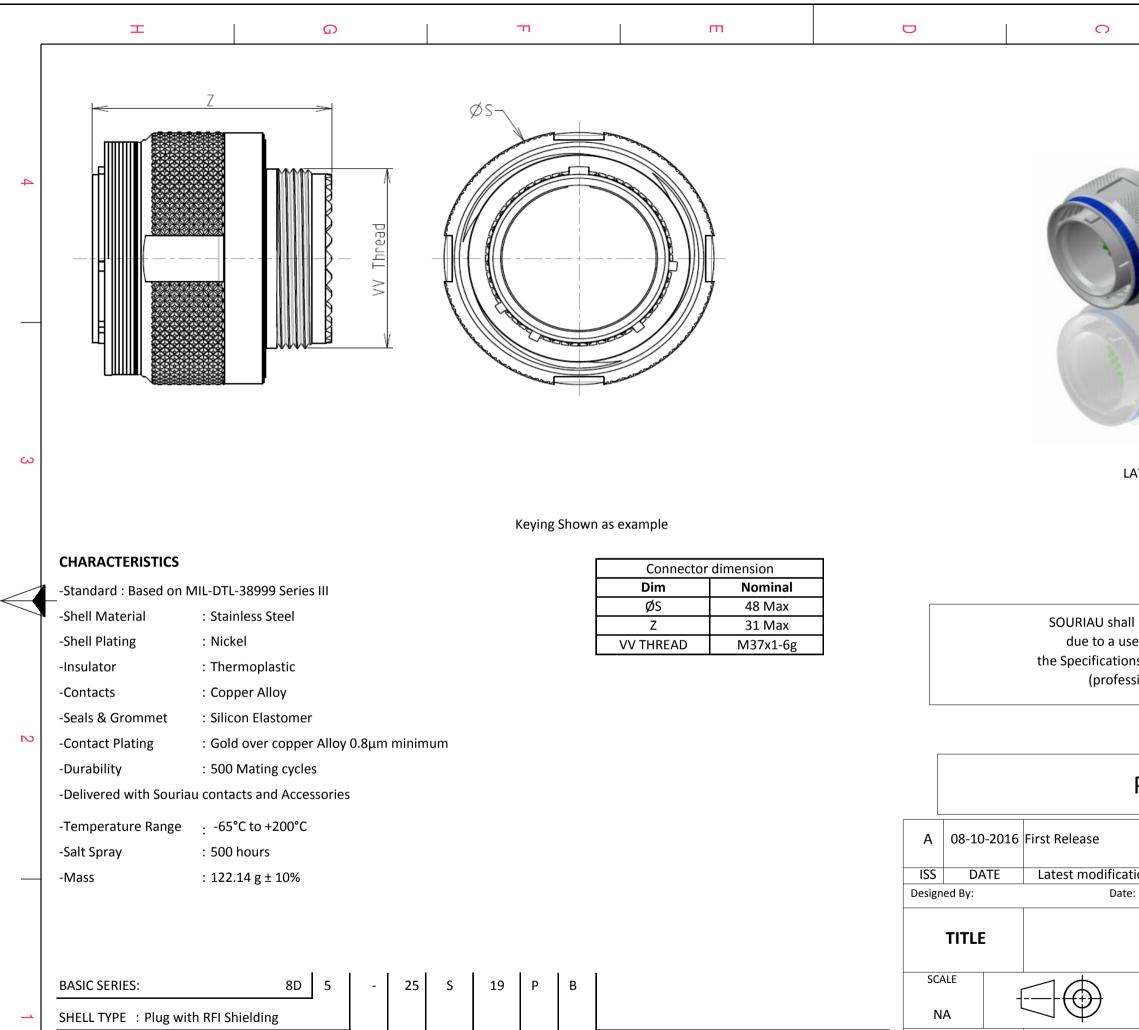

| CONTACT TYPE | : Standard Crimp Contact |
|--------------|--------------------------|
|              |                          |

SHELL SIZE : 25

PLATING : S = Nickel

Н

G

F

**ORIENTATION : B** 

CONTACT TYPE : PIN(500 Matings)

Е

CONTACT LAYOUT : 25-19

**SOURIAU** 

FORMAT

A3

D

| 0                                                                                                                                                                                                                                                                                                                                                                                   | C 🛛 🖾 > |                                                            |  |   |  |  |  |  |  |
|-------------------------------------------------------------------------------------------------------------------------------------------------------------------------------------------------------------------------------------------------------------------------------------------------------------------------------------------------------------------------------------|---------|------------------------------------------------------------|--|---|--|--|--|--|--|
|                                                                                                                                                                                                                                                                                                                                                                                     |         |                                                            |  |   |  |  |  |  |  |
| LAYOUT SHOWN AS E                                                                                                                                                                                                                                                                                                                                                                   | XAMPLE  |                                                            |  | 3 |  |  |  |  |  |
| URIAU shall not be liable for any non-conformity or damage<br>due to a use of the Products which does not comply with<br>specifications issued by either of the Parties or by a third party<br>(professional recommendation, technical notice.)<br>$\hline \hline Country & Jurisdiction & Control List \\ \hline FR & Not Listed \\ \hline \hline PN: 8D525S19PB \\ \hline \hline$ |         |                                                            |  |   |  |  |  |  |  |
| elease MOD N° Date: CUSTOMER DRAWING Stainless Steel Plug 8D series                                                                                                                                                                                                                                                                                                                 |         |                                                            |  |   |  |  |  |  |  |
| General linear<br>Tolerances:<br>±                                                                                                                                                                                                                                                                                                                                                  |         | NPRDS / PROJECT<br>859<br>This document is the property of |  |   |  |  |  |  |  |
| WWW.SOURIAU.COM       SOURIAU         it must not be reproduced or communicated without permission         SOURIAU DRG N°       SHEET         8D525S19PB-C       1/2                                                                                                                                                                                                                |         |                                                            |  |   |  |  |  |  |  |
| C B A                                                                                                                                                                                                                                                                                                                                                                               |         |                                                            |  |   |  |  |  |  |  |

| r |   | т                                                                                                                                                                                                                                                                                                                              |                                                                                                                                                                                                                                                                                                                                                                                                                                                                                                                         | Q                                                                         | וד |  | т |   |                          | C                  |                                    | σ                         | A                                                                                        |              | ]   |
|---|---|--------------------------------------------------------------------------------------------------------------------------------------------------------------------------------------------------------------------------------------------------------------------------------------------------------------------------------|-------------------------------------------------------------------------------------------------------------------------------------------------------------------------------------------------------------------------------------------------------------------------------------------------------------------------------------------------------------------------------------------------------------------------------------------------------------------------------------------------------------------------|---------------------------------------------------------------------------|----|--|---|---|--------------------------|--------------------|------------------------------------|---------------------------|------------------------------------------------------------------------------------------|--------------|-----|
|   |   |                                                                                                                                                                                                                                                                                                                                | Contact                                                                                                                                                                                                                                                                                                                                                                                                                                                                                                                 | Layout                                                                    |    |  |   |   |                          |                    |                                    |                           |                                                                                          |              |     |
| 4 |   |                                                                                                                                                                                                                                                                                                                                |                                                                                                                                                                                                                                                                                                                                                                                                                                                                                                                         |                                                                           |    |  |   |   |                          |                    |                                    |                           |                                                                                          |              | 4   |
|   |   | Contact<br>position ID         X-axi<br>(mm)           A         +.000 (           B         +.236 (           C         +.354 (           D         +.472 (1           E         +.354 (           F         +.236 (           G         +.000 (           H        230 (           J        354 (           K        472 (1) | is         1+24.35         pot           0.00)         +.409 (10.39)         5.99         +.409 (10.39)           5.99)         +.205 (5.21)         11.99         +.000 (0.00)           8.99)        205 (5.21)         5.99        409 (10.39)           5.99)        409 (10.39)         5.99        409 (10.39)           8.99        205 (5.21)         5.99        409 (10.39)           8.99        205 (5.21)         5.99        409 (10.39)           8.99        205 (5.21)         5.99        409 (10.39) | s<br>ant 25-19)<br>tition ID<br>L<br>L<br>L<br>L<br>L<br>L<br>L<br>L<br>L |    |  |   |   |                          |                    |                                    |                           |                                                                                          |              |     |
| ω |   | Shell Arrangen<br>size no.<br>25 -19                                                                                                                                                                                                                                                                                           |                                                                                                                                                                                                                                                                                                                                                                                                                                                                                                                         | e Service Contact Supersedes<br>cation location HS20057-19                |    |  |   |   |                          |                    |                                    |                           |                                                                                          |              | 3   |
|   | F |                                                                                                                                                                                                                                                                                                                                |                                                                                                                                                                                                                                                                                                                                                                                                                                                                                                                         |                                                                           |    |  |   |   |                          | SOURIALI shall i   | not he liable for an               | v non-conformity or da    | Image                                                                                    |              |     |
|   |   | SOURIAU shall not be liable for any non-conformity or damage<br>due to a use of the Products which does not comply with<br>the Specifications issued by either of the Parties or by a third party<br>(professional recommendation, technical notice.)                                                                          |                                                                                                                                                                                                                                                                                                                                                                                                                                                                                                                         |                                                                           |    |  |   |   |                          |                    |                                    |                           |                                                                                          |              |     |
| N |   |                                                                                                                                                                                                                                                                                                                                |                                                                                                                                                                                                                                                                                                                                                                                                                                                                                                                         |                                                                           |    |  |   |   |                          |                    | Countr<br>FR                       | y Jurisdiction 8<br>Not I |                                                                                          | ]            | 2   |
|   |   |                                                                                                                                                                                                                                                                                                                                |                                                                                                                                                                                                                                                                                                                                                                                                                                                                                                                         |                                                                           |    |  |   |   |                          | F                  | PN: 8D525                          | S19PB                     |                                                                                          |              |     |
|   |   |                                                                                                                                                                                                                                                                                                                                |                                                                                                                                                                                                                                                                                                                                                                                                                                                                                                                         |                                                                           |    |  |   |   | A 08-10-2016             |                    |                                    |                           |                                                                                          |              |     |
|   |   |                                                                                                                                                                                                                                                                                                                                |                                                                                                                                                                                                                                                                                                                                                                                                                                                                                                                         |                                                                           |    |  |   |   | ISS DATE<br>Designed By: | Latest modificatio |                                    | CUST                      | OMER DRAWING                                                                             | MOD N°       |     |
|   |   |                                                                                                                                                                                                                                                                                                                                |                                                                                                                                                                                                                                                                                                                                                                                                                                                                                                                         |                                                                           |    |  |   |   | TITLE                    |                    | Stainless                          | Steel Plug 8D s           | eries                                                                                    |              |     |
|   |   |                                                                                                                                                                                                                                                                                                                                |                                                                                                                                                                                                                                                                                                                                                                                                                                                                                                                         |                                                                           |    |  |   |   | SCALE<br>NA              |                    | General linear<br>Tolerances:<br>± | NI                        | PRDS / PROJECT<br><b>859</b>                                                             |              | 1   |
|   |   |                                                                                                                                                                                                                                                                                                                                | -                                                                                                                                                                                                                                                                                                                                                                                                                                                                                                                       |                                                                           |    |  |   |   | SOURIAU                  | WWW                | .SOURIAU.C                         | ОМ                        | This document is the pro<br>SOURIAU<br>it must not be reproduc<br>ommunicated without pe | ced or       | - ' |
|   |   |                                                                                                                                                                                                                                                                                                                                |                                                                                                                                                                                                                                                                                                                                                                                                                                                                                                                         |                                                                           |    |  |   | 1 | FORMAT<br>A3             |                    | SOURIAU<br>8D525S2                 |                           |                                                                                          | SHEET<br>2/2 |     |
| l |   | Н                                                                                                                                                                                                                                                                                                                              |                                                                                                                                                                                                                                                                                                                                                                                                                                                                                                                         | G                                                                         | F  |  | E |   | D                        | С                  |                                    | B                         | A                                                                                        |              |     |