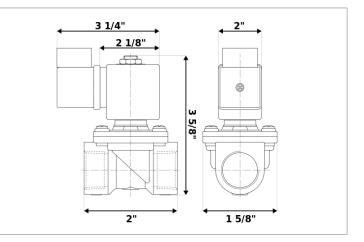

## **DKSV031**

Normally closed, pilot operated, 2-way solenoid valve with brass body and 1/4" connections

| Valve                |                                       |  |
|----------------------|---------------------------------------|--|
| Pipe size:           | 1/4" NPT                              |  |
| Operating pressure:  | 2–300 psi                             |  |
| Flow coefficient:    | 1.4 Cv                                |  |
| Media temperature:   | 15–195 °F                             |  |
| Ambient temperature: | -5–140 °F                             |  |
| Suggested usage:     | Air, inert gas, water                 |  |
| Operation:           | 2-way, normally closed solenoid valve |  |
| Mechanism:           | Pilot operated                        |  |
| Manual override:     | No                                    |  |
| Pipe gender:         | Female                                |  |
| Orifice size:        | 3/8"                                  |  |
| Media viscosity:     | 12 cSt                                |  |