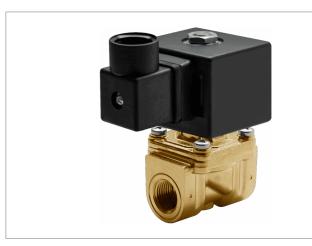

## **DKSV031**

Normally closed, pilot operated, 2-way solenoid valve with brass body and 1/4" connections

| Valve                |                                       |  |
|----------------------|---------------------------------------|--|
| Pipe size:           | 1/4" NPT                              |  |
| Operating pressure:  | 2–300 psi                             |  |
| Flow coefficient:    | 1.4 Cv                                |  |
| Media temperature:   | 15–195 °F                             |  |
| Ambient temperature: | -5–140 °F                             |  |
| Suggested usage:     | Air, inert gas, water                 |  |
| Operation:           | 2-way, normally closed solenoid valve |  |
| Mechanism:           | Pilot operated                        |  |
| Manual override:     | No                                    |  |
| Pipe gender:         | Female                                |  |
| Orifice size:        | 3/8"                                  |  |
| Media viscosity:     | 12 cSt                                |  |

| Materials     |                     |  |
|---------------|---------------------|--|
| Body:         | Brass               |  |
| Seal:         | Buna-N rubber (NBR) |  |
| Orifice:      | Brass               |  |
| Core tube:    | Stainless steel 300 |  |
| Fixed core:   | Stainless steel 400 |  |
| Plunger:      | Stainless steel 400 |  |
| Spring:       | Stainless steel 300 |  |
| Shading ring: | Copper              |  |

| Electrical           |                     |  |
|----------------------|---------------------|--|
| Power:               | 24 V dc             |  |
| Wattage:             | 14 W                |  |
| Connection:          | Conduit (1/2" NPT)  |  |
| Consumption:         | 0.58 A              |  |
| Voltage tolerances:  | +10% -5%            |  |
| Coil inner diameter: | 1/2"                |  |
| Coil molding:        | Polyethylene (PET)  |  |
| Coil rating:         | -5–355 °F (Class H) |  |
| Duty cycle:          | Continuous, 100% ED |  |
| Enclosure:           | NEMA 4, IP65        |  |