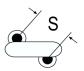

## Obsolete

ERP610 SFTY X1-760 Y1-500, Ceramic, 2200 pF, 10%, 760 VAC (X1), 500 VAC (Y1), Y5U, Lead Spacing = 10 mm

The measurement position of Lead Spacing (S) and Width (V) is critical in straight lead capacitors.

Click here for the 3D model.

| Dimensions | ,               |
|------------|-----------------|
| D          | 12mm MAX        |
| Т          | 5mm MAX         |
| S          | 10mm NOM        |
| LL         | 30mm -3mm       |
| F          | 0.8mm +/-0.05mm |
| G          | 3mm MAX         |
| V          | 2.1mm +/-0.5mm  |