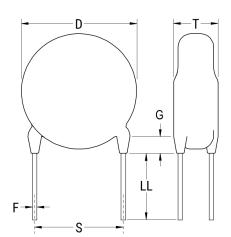

## Obsolete

ERP610 SFTY X1-760 Y1-500, Ceramic, 2200 pF, 10%, 760 VAC (X1), 500 VAC (Y1), Y5U, Lead Spacing = 10 mm

The measurement position of Lead Spacing (S) and Width (V) is critical in straight lead capacitors.

Click here for the 3D model.

| Dimensions | ,               |
|------------|-----------------|
| D          | 12mm MAX        |
| Т          | 5mm MAX         |
| S          | 10mm NOM        |
| LL         | 30mm -3mm       |
| F          | 0.8mm +/-0.05mm |
| G          | 3mm MAX         |
| V          | 2.1mm +/-0.5mm  |