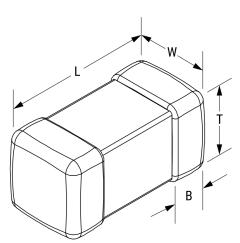

## L0806C101KPWIT

Aliases (L0806C101KPWIT)

Not for New Design

KEMET, L-PWI, Power, 100 uH, 10%

Click here for the 3D model.

| Dimensions |                |
|------------|----------------|
| Chip Size  | 0806           |
| L          | 2mm +/-0.2mm   |
| W          | 1.6mm +/-0.2mm |
| Т          | 1.6mm +/-0.2mm |
| LL         | 0.5mm +/-0.2mm |
| В          | 0.5mm +/-0.2mm |