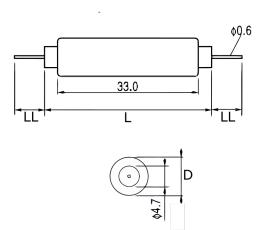

Click here for the 3D model.

| Dimensions |           |
|------------|-----------|
| D          | 7mm NOM   |
| L          | 40mm NOM  |
| LL         | 8.5mm NOM |

| Packaging Specifications |           |
|--------------------------|-----------|
| Packaging                | Tray, Box |
| Packaging Quantity       | 600       |
| Component Weight         | 3.4 g     |