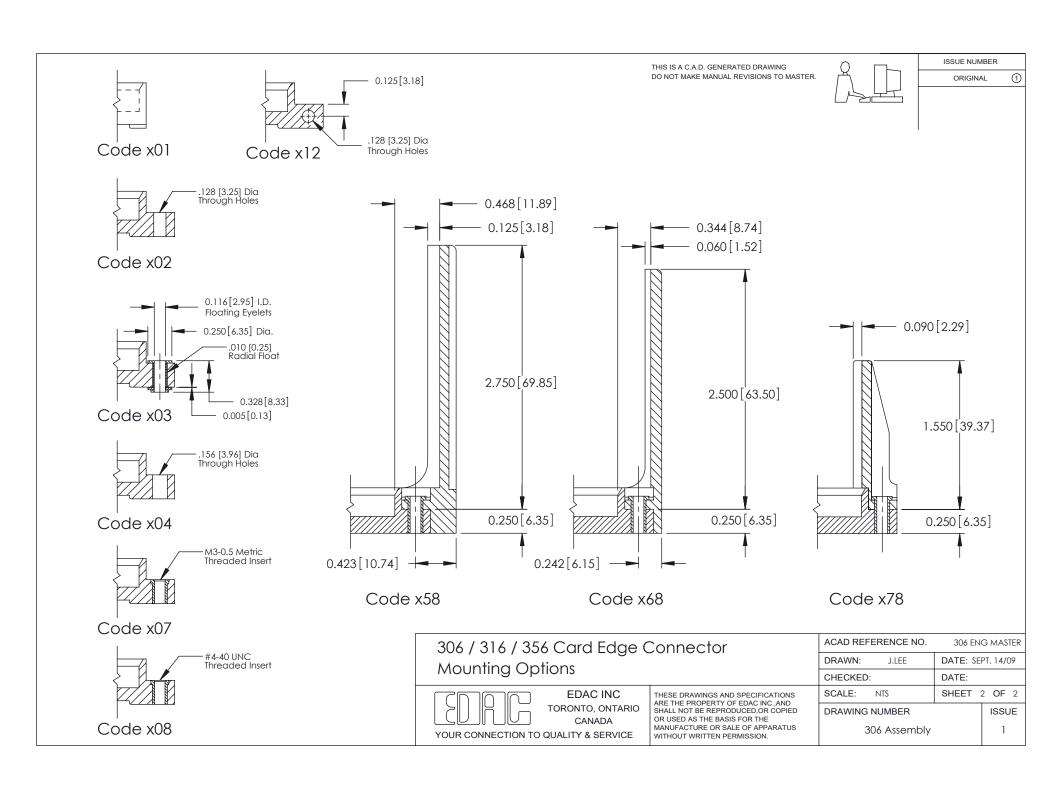

## **Mounting Option**

108-#4-40 Unified Threaded Inserts

## **See Accompanying Pages for: Mounting Options**