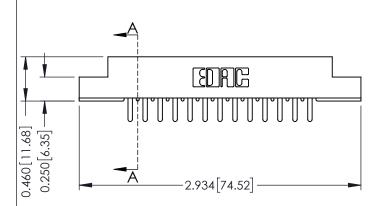

ACAD REFERENCE NO. 306 ENG MASTER DRAWN: J.LEE DATE: SEPT. 14/09 CHECKED: DATE: OF 2 SCALE: NTS SHEET 1 DRAWING NUMBER **ISSUE** 306 Assembly

0.165[4.19] Point of Contact

0.295 [7.49] Card Slot

306 / 316 / 356 Card Edge Connector Part Number: 306-013-420-108