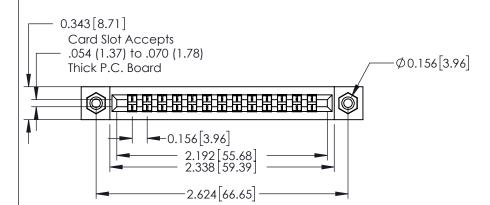

## **Contact Detail**

420-P.C. Tail .046x.015(1.17x0.38) - Tail LG.=.213(5.41) .156 [3.96] Contact Spacing with Single Centreline Row

THIS IS A C.A.D. GENERATED DRAWING DO NOT MAKE MANUAL REVISIONS TO MASTER.

ACAD REFERENCE NO. 306 ENG MASTER DRAWN: J.LEE DATE: SEPT. 14/09 CHECKED: DATE: OF 2 SCALE: NTS SHEET 1 DRAWING NUMBER **ISSUE** 306 Assembly

0.165[4.19] Point of Contact

0.295 [7.49] Card Slot

306 / 316 / 356 Card Edge Connector Part Number: 306-013-420-108