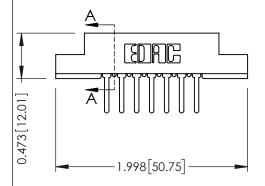

#4-40 Unified Threaded Inserts .156 [3.96] Contact Spacing x .200 [5.08] Row Spacing 1.402[35.61] 0.343 [8.71] **→** 1.256[31.90] **→** 0.156[3.96] 1.688 [42.88]

**Contact Detail** 

**Mounting Option** 

## **See Accompanying Pages for:**

- **Contact Bend Details**
- **Mounting Options**

| Part Number: 307-007-527-108        |                                                                                                                                    | DRAWN:       | J.LEE  | DATE: AUG. 11/09 |        |
|-------------------------------------|------------------------------------------------------------------------------------------------------------------------------------|--------------|--------|------------------|--------|
|                                     |                                                                                                                                    | CHECKED:     |        | DATE:            |        |
| TORONTO, ONTARIO                    | ARE THE PROPERTY OF EDAC INC.,AND SHALL NOT BE REPRODUCED,OR COPIED OR USED AS THE BASIS FOR THE MANUFACTURE OR SALE OF APPARATUS. | SCALE:       |        | SHEET            | 1 OF 3 |
|                                     |                                                                                                                                    | DRAWING      | NUMBER |                  | ISSUE  |
| OUR CONNECTION TO QUALITY & SERVICE |                                                                                                                                    | 307 Assembly |        | 1                |        |