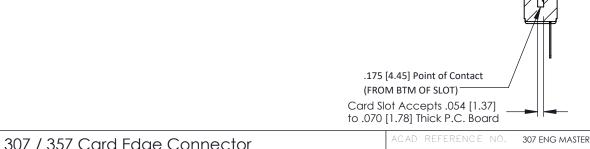

#4-40 Unified Threaded Inserts .156 [3.96] Contact Spacing x .200 [5.08] Row Spacing 1.402[35.61] 0.343 [8.71] **→** 1.256[31.90] **→** 0.156[3.96] 1.688 [42.88]

**Contact Detail** 

**Mounting Option** 

PC Tail .046x.013(1.17x0.33) - Tail LG=.358(9.09)



**SECTION A-A** 



## **See Accompanying Pages for:**

- **Contact Bend Details**
- **Mounting Options**



| Part Number: 307-007-527-108        |                                                                                                                                    | DRAWN:       | J.LEE  | DATE: AUG. 11/09 |        |
|-------------------------------------|------------------------------------------------------------------------------------------------------------------------------------|--------------|--------|------------------|--------|
|                                     |                                                                                                                                    | CHECKED:     |        | DATE:            |        |
| TORONTO, ONTARIO                    | ARE THE PROPERTY OF EDAC INC.,AND SHALL NOT BE REPRODUCED,OR COPIED OR USED AS THE