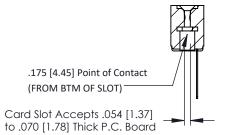

## **See Accompanying Pages for:**

- Contact Bend Details
- Mounting Options

SECTION A-A

307 ENG MASTER

DATE: AUG. 11/09

SHEET 1 OF 3

ISSUE

DATE: