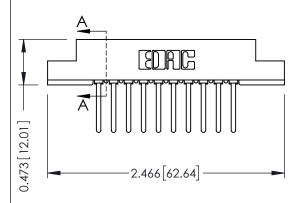

## **See Accompanying Pages for:**

- Contact Bend Details
- Mounting Options

SECTION A-A

307 ENG MASTER

DATE: AUG. 11/09

SHEET 1 OF 3

ISSUE

DATE: