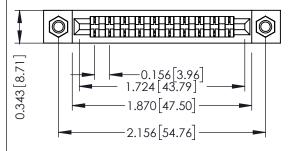

**Contact Detail** 

Wire Wrap .046x.014(1.17x0.36) - Tail LG=.495(12.57) .156 [3.96] Contact Spacing x .200 [5.08] Row Spacing

THIS IS A C.A.D. GENERATED DRAWING DO NOT MAKE MANUAL REVISIONS TO MASTER.

ORIGINAL