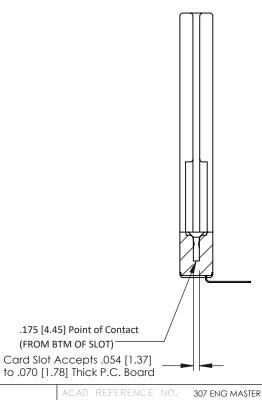

.175 [4.45] Point of Contact (FROM BTM OF SLOT)

307 Assembly

**See Accompanying Pages for:** 

- **Contact Bend Details**
- **Mounting Options**