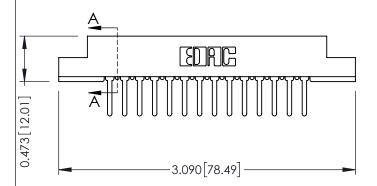

**Mounting Option Contact Detail** PC Tail .046x.013(1.17x0.33) - Tail LG=.358(9.09) M3-0.5 Metric Threaded Inserts .156 [3.96] Contact Spacing x .200 [5.08] Row Spacing 0.343 [8.71] -2.494[63.35]-2.348 [59.64] -0.156[3.96] -2.780[70.61]-

## **See Accompanying Pages for:**

- **Contact Bend Details**
- **Mounting Options**

307 / 357 Card Edge Connector Part Number: 307-014-527-107

YOUR CONNECTION TO QUALITY & SERVICE

307 ENG MASTER DATE: AUG. 11/09 J.LEE SHEET 1 OF 3 NTS 307 Assembly