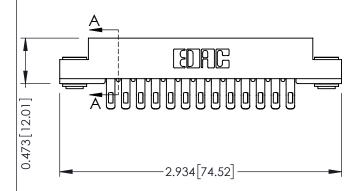

307 Assembly

**SECTION A-A** 

.095 [2.41] Point of Contact (FROM BTM OF SLOT) Card Slot Accepts .054 [1.37] to .070 [1.78] Thick P.C. Board