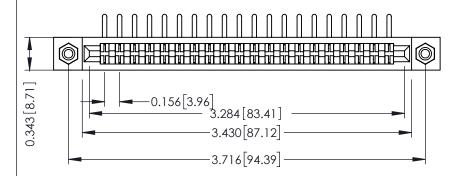

**Mounting Option** #4-40 Unified Threaded Inserts **Contact Detail** 

90 Degree Bend (Code 422 and 440 Contacts) .156 [3.96] Contact Spacing x .200 [5.08] Row Spacing

## **See Accompanying Pages for:**

- **Contact Bend Details**
- **Mounting Options**

307 / 357 Card Edge Connector Part Number: 307-040-458-208

| ACAD REFERENCE NO. 307 ENG MASTER |                  |
|-----------------------------------|------------------|
| DRAWN: J.LEE                      | DATE: AUG. 11/09 |
| CHECKED:                          | DATE:            |
| SCALE: NTS                        | SHEET 1 OF 3     |
| DRAWING NUMBER                    | ISSUE            |