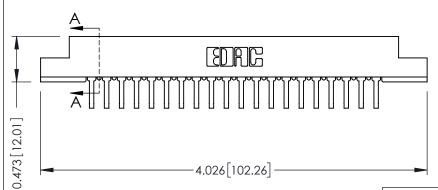

## SECTION A-A

.095 [2.41] Point of Contact (FROM BTM OF SLOT) Card Slot Accepts .054 [1.37] to .070 [1.78] Thick P.C. Board