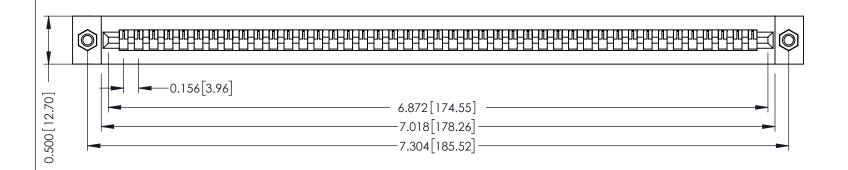

**Mounting Option** M3-0.5 Metric Threaded Inserts **Contact Detail** 

PC Tail .046x.013(1.17x0.33) - Tail LG=.358(9.09) .156 [3.96] Contact Spacing x .200 [5.08] Row Spacing

THIS IS A C.A.D. GENERATED DRAWING DO NOT MAKE MANUAL REVISIONS TO MASTER.