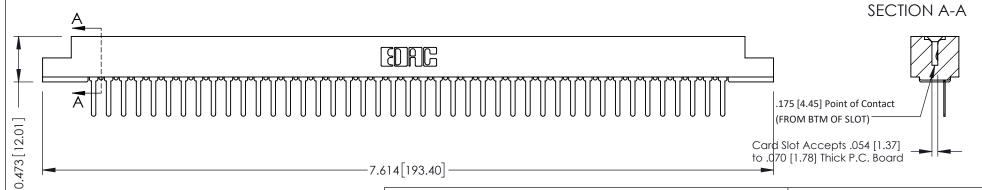

**Mounting Option** M3-0.5 Metric Threaded Inserts **Contact Detail** 

PC Tail .046x.013(1.17x0.33) - Tail LG=.358(9.09) .156 [3.96] Contact Spacing x .200 [5.08] Row Spacing

THIS IS A C.A.D. GENERATED DRAWING DO NOT MAKE MANUAL REVISIONS TO MASTER.