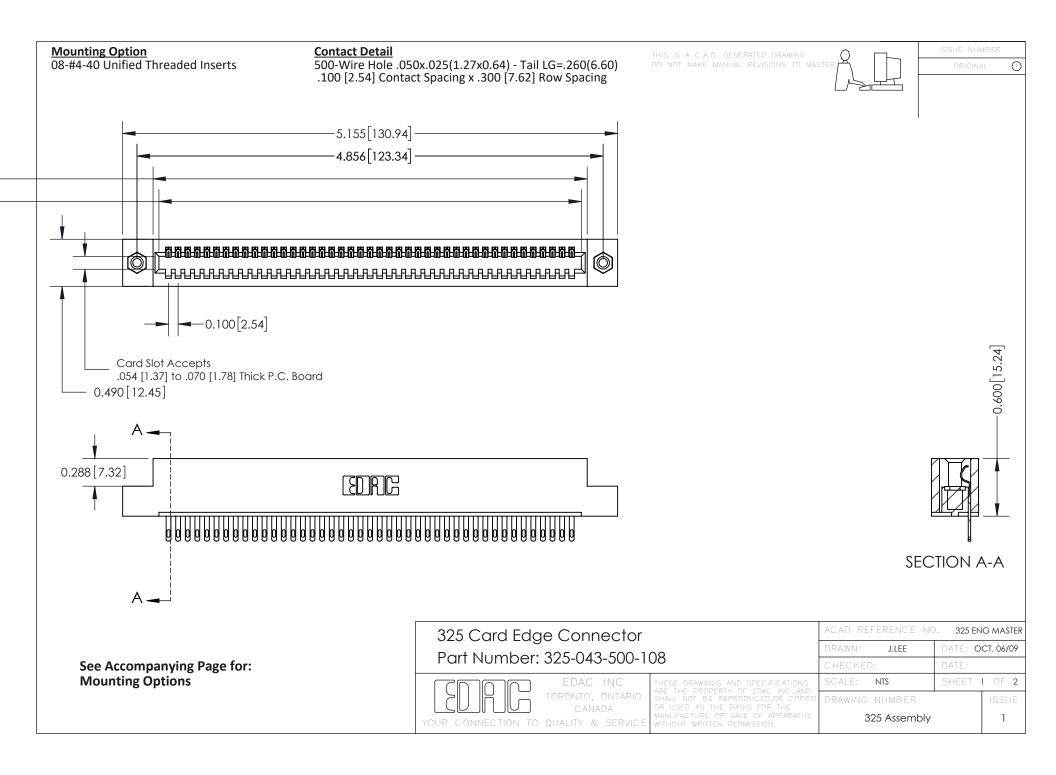

THIS IS A C.A.D. GENERATED DRAWING
DO NOT MAKE MANUAL REVISIONS TO MASTER.

ISSUE NUMBER

ORIGINAL

1

| 325 Card Edge Connector<br>Mounting Options |                                                                                                                                                                                                 | ACAD REFERENCE NO. 325 ENG MASTER |             |         |           |
|---------------------------------------------|-------------------------------------------------------------------------------------------------------------------------------------------------------------------------------------------------|-----------------------------------|-------------|---------|-----------|
|                                             |                                                                                                                                                                                                 | DRAWN:                            | J.LEE       | DATE: O | CT. 06/09 |
|                                             |                                                                                                                                                                                                 | CHECKED:                          |             | DATE:   |           |
| TORONTO, ONTARIO CANADA                     | THESE DRAWINGS AND SPECIFICATIONS ARE THE PROPERTY OF EDAC INC.,AND SHALL NOT BE REPRODUCED,OR COPIED OR USED AS THE BASIS FOR THE MANUFACTURE OR SALE OF APPARATUS WITHOUT WRITTEN PERMISSION. | SCALE:                            | NTS         | SHEET : | 2 OF 2    |
|                                             |                                                                                                                                                                                                 | DRAWING                           | NUMBER      |         | ISSUE     |
|                                             |                                                                                                                                                                                                 | 3                                 | 25 Assembly |         | 1         |