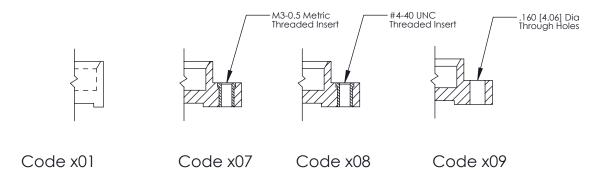

**Mounting Option Contact Detail** 520-P.C. Tail .025 Sq.(0.64 Sq.) - Tail LG=.175(4.45) .100 [2.54] Contact Spacing x .300 [7.62] Row Spacing 08-#4-40 Unified Threaded Inserts -3.555[90.30] -3.256[82.70] **─**0.100[2.54] Card Slot Accepts .054 [1.37] to .070 [1.78] Thick P.C. Board 0.490 [12.45] 0.288 [7.32] EDAG

THIS IS A C.A.D. GENERATED DRAWING
DO NOT MAKE MANUAL REVISIONS TO MASTER.

ISSUE NUMBER

ORIGINAL

1

| 325 Card Edge Connector<br>Mounting Options |                                                                                                                                                                                                 | ACAD REFERENCE NO. 325 ENG MASTER |             |         |           |
|---------------------------------------------|-------------------------------------------------------------------------------------------------------------------------------------------------------------------------------------------------|-----------------------------------|-------------|---------|-----------|
|                                             |                                                                                                                                                                                                 | DRAWN:                            | J.LEE       | DATE: O | CT. 06/09 |
|                                             |                                                                                                                                                                                                 | CHECKED:                          |             | DATE:   |           |
| TORONTO, ONTARIO CANADA                     | THESE DRAWINGS AND SPECIFICATIONS ARE THE PROPERTY OF EDAC INC.,AND SHALL NOT BE REPRODUCED,OR COPIED OR USED AS THE BASIS FOR THE MANUFACTURE OR SALE OF APPARATUS WITHOUT WRITTEN PERMISSION. | SCALE:                            | NTS         | SHEET : | 2 OF 2    |
|                                             |                                                                                                                                                                                                 | DRAWING                           | NUMBER      |         | ISSUE     |
|                                             |                                                                                                                                                                                                 | 3                                 | 25 Assembly |         | 1         |