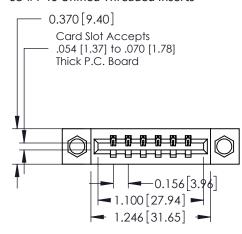

## **Mounting Option**

08-#4-40 Unified Threaded Inserts

## **Contact Detail**

THIS IS A C.A.D. GENERATED DRAWING 544-Wire Wrap .050x.025(1.27x0.64) - Tail LG=.750(19.05)po not make manual revisions to master. .156 [3.96] Contact Spacing x .200 [5.08] Row Spacing

ISSUE NUMBER

ORIGINAL

1

**See Accompanying Pages for:** 

- **Contact Bend Details**
- **Mounting Options**

| 337 / 387 Series Card Edge Connector |
|--------------------------------------|
| Part Number: 337-006-544-608         |