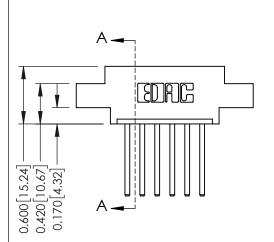

0.160 [4.06] Point of Contact Card Slot

0.330[8.38]

ISSUE NUMBER

ORIGINAL

1

| 337 / 387 Series Card Edge Connector<br>Contact Bend Detail |                                                                                                                                                                                                 | ACAD REFERENCE NO. | 337 ENG MASTER         |               |
|-------------------------------------------------------------|-------------------------------------------------------------------------------------------------------------------------------------------------------------------------------------------------|--------------------|------------------------|---------------|
|                                                             |                                                                                                                                                                                                 | DRAWN: J.LEE       | J.LEE DATE: OCT. 06/09 |               |
|                                                             |                                                                                                                                                                                                 | CHECKED:           | DATE:                  |               |
| TORONTO, ONTARIO SH CANADA OR MA                            | THESE DRAWINGS AND SPECIFICATIONS ARE THE PROPERTY OF EDAC INC.,AND SHALL NOT BE REPRODUCED,OR COPIED OR USED AS THE BASIS FOR THE MANUFACTURE OR SALE OF APPARATUS WITHOUT WRITTEN PERMISSION. | SCALE: NTS         | SHEET                  | 2 <b>OF</b> 3 |
|                                                             |                                                                                                                                                                                                 | DRAWING NUMBER     |                        | ISSUE         |
|                                                             |                                                                                                                                                                                                 | 337 Assembly       |                        | 1             |