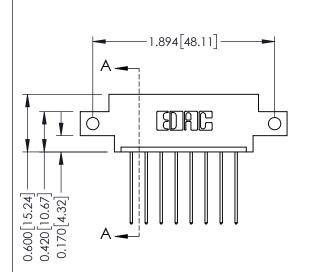

## **Mounting Option**

12-.128 (3.25) Dia. Side Mounting Holes

ISSUE NUMBER

ORIGINAL

1

**See Accompanying Pages for:** 

- **Contact Bend Details**
- **Mounting Options**

| 337 / 387 Series Card Ed | dge Connector |
|--------------------------|---------------|
| Part Number: 337-008-54  | 41-612        |
|                          |               |