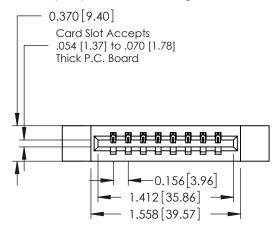

ISSUE NUMBER

ORIGINAL

1

**See Accompanying Pages for:** 

- **Contact Bend Details**
- **Mounting Options**

| 337 / 387 Series Card Ed | dge Connector |
|--------------------------|---------------|
| Part Number: 337-008-54  | 41-612        |
|                          |               |