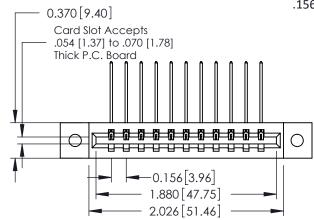

ISSUE NUMBER

ORIGINAL

1

**See Accompanying Pages for:** 

- **Contact Bend Details**
- **Mounting Options**

| 337 / 387 Series Card Edge Connector |
|--------------------------------------|
| Part Number: 337-011-559-602         |

**EDAC INC** TORONTO, ONTARIO CANADA

THESE DRAWINGS AND SPECIFICATIONS ARE THE PROPERTY OF EDAC INC.,AND SHALL NOT BE REPRODUCED, OR COPIED OR USED AS THE BASIS FOR THE MANUFACTURE OR SALE OF APPARATUS WITHOUT WRITTEN PERMISSION.

| ACAD REFERENCE NO. | 337 ENG MASTER   |  |  |
|--------------------|------------------|--|--|
| DRAWN: J.LEE       | DATE: OCT. 06/09 |  |  |
| CHECKED:           | DATE:            |  |  |
| SCALE: NTS         | SHEET 1 OF 3     |  |  |
| DRAWING NUMBER     | ISSUE            |  |  |
| 337 Assembly       | 1                |  |  |