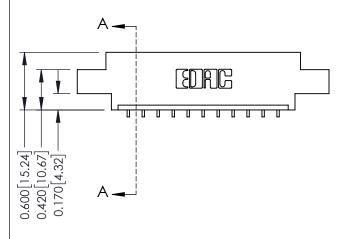

**Mounting Option** 

02-.128 (3.25) Dia. Mounting Holes

**Contact Detail** 

559-90 Degree Bend (Code 541 Contacts) .156 [3.96] Contact Spacing x .200 [5.08] Row Spacing THIS IS A C.A.D. GENERATED DRAWING DO NOT MAKE MANUAL REVISIONS TO MASTER.

**EDAC INC** TORONTO, ONTARIO CANADA

THESE DRAWINGS AND SPECIFICATIONS ARE THE PROPERTY OF EDAC INC.,AND SHALL NOT BE REPRODUCED, OR COPIED OR USED AS THE BASIS FOR THE MANUFACTURE OR SALE OF APPARATUS WITHOUT WRITTEN PERMISSION.

| ACAD REFERENCE NO. | 337 ENG MASTER   |  |  |
|--------------------|------------------|--|--|
| DRAWN: J.LEE       | DATE: OCT. 06/09 |  |  |
| CHECKED:           | DATE:            |  |  |
| SCALE: NTS         | SHEET 1 OF 3     |  |  |
| DRAWING NUMBER     | ISSUE            |  |  |
| 337 Assembly       | 1                |  |  |