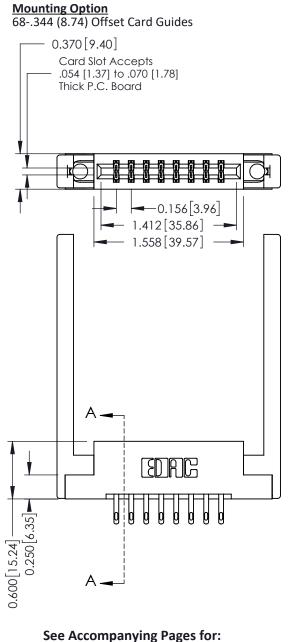

**Contact Bend Details** 

**Mounting Options** 

**Contact Detail** 

500-Wire Hole .050x.025(1.27x0.64) - Tail LG=.260(6.60) DO NOT MAKE MANUAL REVISIONS TO MASTER. .156 [3.96] Contact Spacing x .200 [5.08] Row Spacing