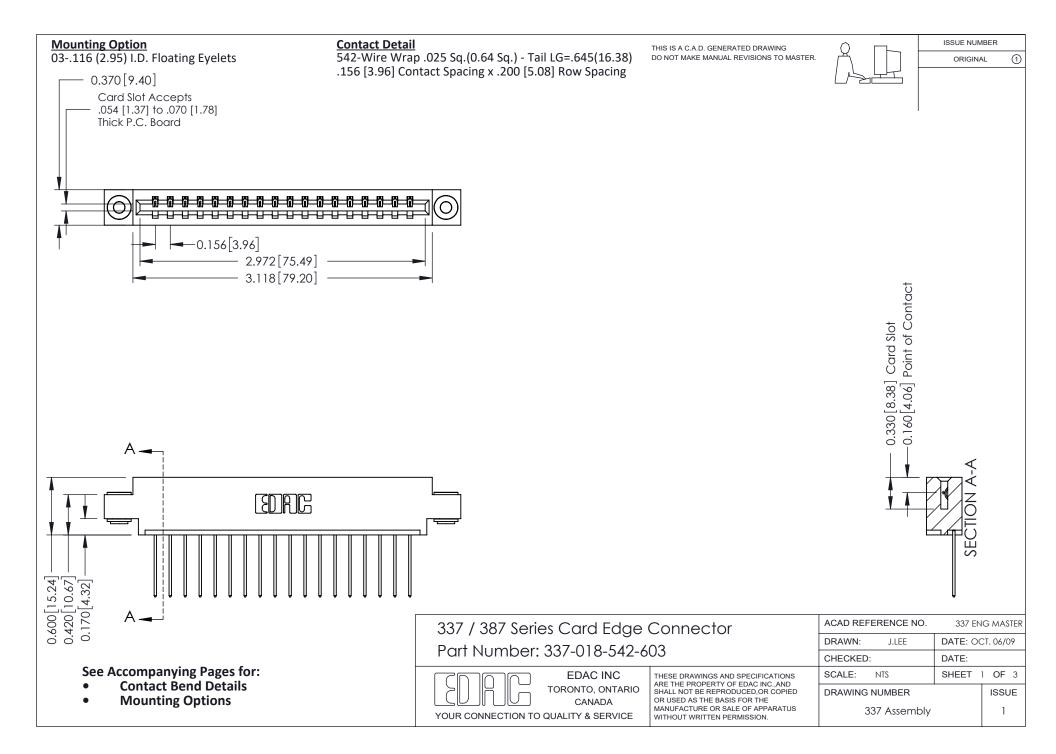

ISSUE NUMBER

ORIGINAL

1

| 337 / 387 Series Card Edge Connector<br>Contact Bend Detail           |                                                                                                                                                                                                  | ACAD REFERENCE NO. 337 E |                  | G MASTER      |
|-----------------------------------------------------------------------|--------------------------------------------------------------------------------------------------------------------------------------------------------------------------------------------------|--------------------------|------------------|---------------|
|                                                                       |                                                                                                                                                                                                  | DRAWN: J.LEE             | DATE: OCT. 06/09 |               |
|                                                                       |                                                                                                                                                                                                  | CHECKED: DATE:           |                  |               |
| EDAC INC TORONTO, ONTARIO CANADA YOUR CONNECTION TO QUALITY & SERVICE | THESE DRAWINGS AND SPECIFICATIONS ARE THE PROPERTY OF EDAC INC.,AND SHALL NOT BE REPRODUCED, OR COPIED OR USED AS THE BASIS FOR THE MANUFACTURE OR SALE OF APPARATUS WITHOUT WRITTEN PERMISSION. | SCALE: NTS               | SHEET            | 2 <b>OF</b> 3 |
|                                                                       |                                                                                                                                                                                                  | DRAWING NUMBER           |                  | ISSUE         |
|                                                                       |                                                                                                                                                                                                  | 337 Assembly             |                  | 1             |