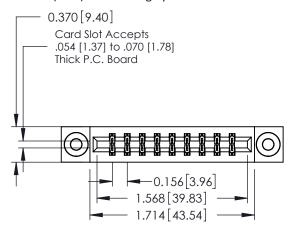

**Mounting Option** 

03-.116 (2.95) I.D. Floating Eyelets

**Contact Detail** 

556-Extender Board Bend (Code 520 Contacts) .156 [3.96] Contact Spacing x .200 [5.08] Row Spacing

THIS IS A C.A.D. GENERATED DRAWING DO NOT MAKE MANUAL REVISIONS TO MASTER.