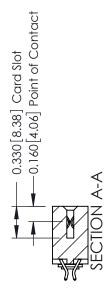

**Mounting Option** 

03-.116 (2.95) I.D. Floating Eyelets

**Contact Detail** 

556-Extender Board Bend (Code 520 Contacts) .156 [3.96] Contact Spacing x .200 [5.08] Row Spacing

THIS IS A C.A.D. GENERATED DRAWING DO NOT MAKE MANUAL REVISIONS TO MASTER.