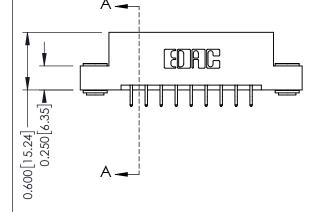

**Mounting Option** 

03-.116 (2.95) I.D. Floating Eyelets

**Contact Detail** 

556-Extender Board Bend (Code 520 Contacts) .156 [3.96] Contact Spacing x .200 [5.08] Row Spacing

THIS IS A C.A.D. GENERATED DRAWING DO NOT MAKE MANUAL REVISIONS TO MASTER.