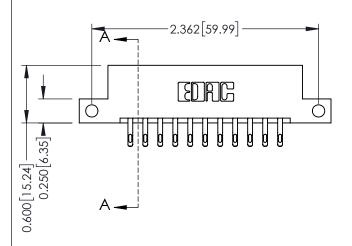

**Mounting Option** 

12-.128 (3.25) Dia. Side Mounting Holes

**Contact Detail** 

555-Extender Board Bend (Code 500 Contacts) .156 [3.96] Contact Spacing x .200 [5.08] Row Spacing THIS IS A C.A.D. GENERATED DRAWING DO NOT MAKE MANUAL REVISIONS TO MASTER.

ISSUE NUMBER

ORIGINAL

1

**See Accompanying Pages for:** 

- **Contact Bend Details**
- **Mounting Options**

| 337 / 387 Series Card Edge Connector |
|--------------------------------------|
| Part Number: 337-022-555-212         |