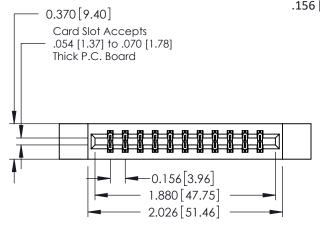

**Mounting Option** 

12-.128 (3.25) Dia. Side Mounting Holes

**Contact Detail** 

555-Extender Board Bend (Code 500 Contacts) .156 [3.96] Contact Spacing x .200 [5.08] Row Spacing THIS IS A C.A.D. GENERATED DRAWING DO NOT MAKE MANUAL REVISIONS TO MASTER.

ISSUE NUMBER

ORIGINAL

1

**See Accompanying Pages for:** 

- **Contact Bend Details**
- **Mounting Options**

| 337 / 387 Series Card Edge Connector |
|--------------------------------------|
| Part Number: 337-022-555-212         |