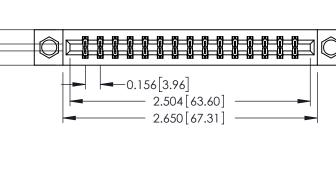

**Mounting Option** 07-M3-0.5 Metric Threaded Inserts .156 [3.96] Contact Spacing x .200 [5.08] Row Spacing - 0.370[9.40] Card Slot Accepts .054 [1.37] to .070 [1.78] Thick P.C. Board -0.156[3.96] 2.504 [63.60] 2.650 [67.31]