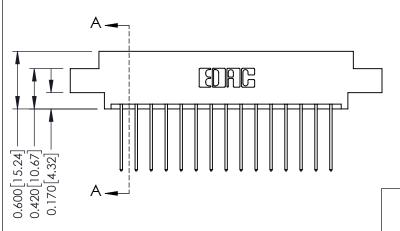

**Contact Detail** THIS IS A C.A.D. GENERATED DRAWING 542-Wire Wrap .025 Sq.(0.64 Sq.) - Tail LG=.645(16.38) DO NOT MAKE MANUAL REVISIONS TO MASTER.

ISSUE NUMBER

ORIGINAL

1

See Accompanying Pages for:

- **Contact Bend Details**
- **Mounting Options**