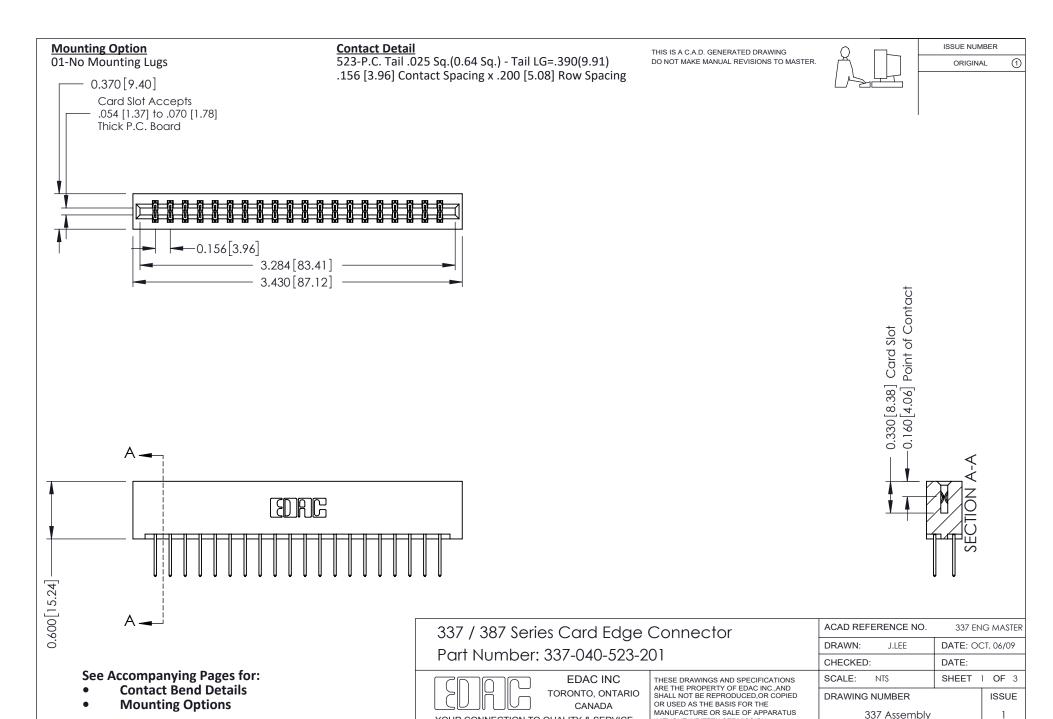

YOUR CONNECTION TO QUALITY & SERVICE

WITHOUT WRITTEN PERMISSION.



ISSUE NUMBER

ORIGINAL

1



| 337 / 387 Series Card Edge Connector<br>Contact Bend Detail           |                                                                                                                                                                                                  | ACAD REFERENCE NO. 337 E |                  | G MASTER      |
|-----------------------------------------------------------------------|--------------------------------------------------------------------------------------------------------------------------------------------------------------------------------------------------|--------------------------|------------------|---------------|
|