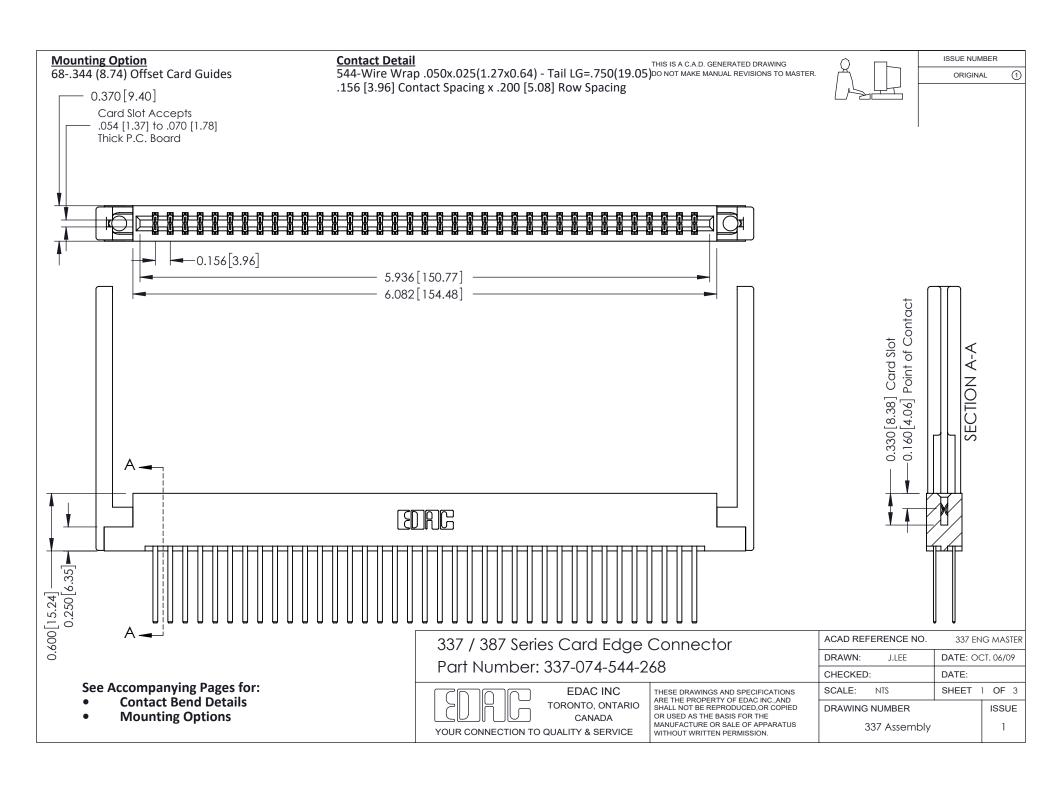

ISSUE NUMBER

ORIGINAL

1



| 337 / 387 Series Card Edge Connector<br>Contact Bend Detail           |                                                                                                                                                                                                  | ACAD REFERENCE NO. 337 E |                  | G MASTER      |
|-----------------------------------------------------------------------|--------------------------------------------------------------------------------------------------------------------------------------------------------------------------------------------------|--------------------------|------------------|---------------|
|                                                                       |