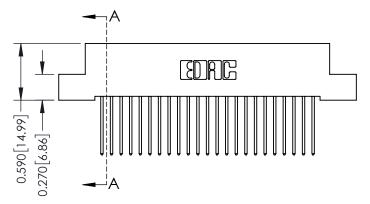

## **Mounting Option**

04-.156 (3.96) Dia. Mounting Holes

## **Contact Detail**

540-Wire Wrap .025 Sq.(0.64 Sq.) - Tail LG=.570(14.48) .100 [2.54] Contact Spacing x .200 [5.08] Row Spacing





## 0.410[10.41] SECTION A-A

## **See Accompanying Pages for:**

- **Contact Bend Details**
- **Mounting Options**

| 342 / 392 Card Edge Connector |
|-------------------------------|
| Part Number: 342-023-540-104  |

YOUR CONNECTION TO QUALITY & SERVICE

342 ENG MASTER DATE: OCT. 06/09 J.LEE SHEET 1 OF 3 NTS

342 Assembly

THIS IS A C.A.D. GENERATED DRAWING DO NOT MAKE MANUAL REVISIONS TO MASTER. ISSUE NUMBER

ORIGINAL

1



| 342 / 392 Series Card Edge Connector<br>Contact Bend Detail |                                                                                                                                     | ACAD REFERENCE NO. 342 ENG MASTER |             |          |          |
|-------------------------------------------------------------|----------------------------------