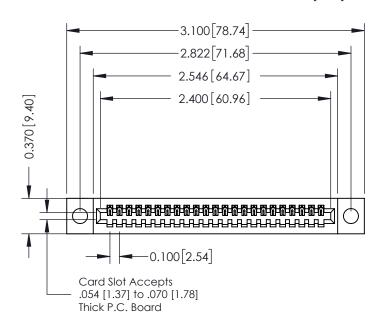

## **See Accompanying Pages for:**

- **Contact Bend Details**
- **Mounting Options**

| 342 / 392 Card Edge Connector |
|-------------------------------|
| Part Number: 342-023-540-104  |

YOUR CONNECTION TO QUALITY & SERVICE