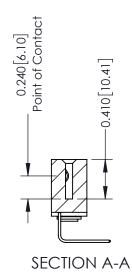

Mounting Option 03-.116 (2.95) I.D. Floating Eyelets

**Contact Detail** 

558-90 Degree Bend (Code 541 Contacts) .100 [2.54] Contact Spacing x .200 [5.08] Row Spacing