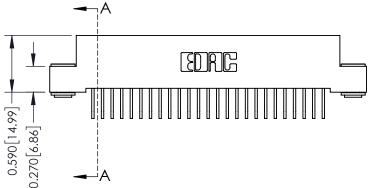

## **See Accompanying Pages for:**

- **Contact Bend Details**
- **Mounting Options**

| 342 / 392 Card Edge Connector |
|-------------------------------|
| Part Number: 342-025-558-103  |

| ACAD REFERENCE NO. 342 ENG MASTER |                  |  |  |  |  |
|-----------------------------------|------------------|--|--|--|--|
| DRAWN: J.LEE                      | DATE: OCT. 06/09 |  |  |  |  |
| CHECKED:                          | DATE:            |  |  |  |  |
| SCALE: NTS                        | SHEET 1 OF 3     |  |  |  |  |
| DRAWING NUMBER                    | ISSUE            |  |  |  |  |