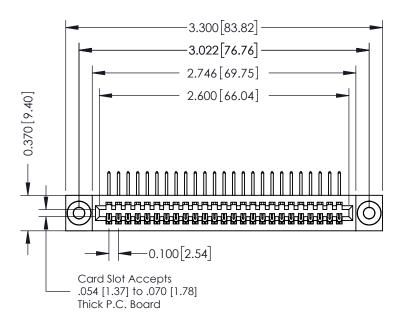

## **See Accompanying Pages for:**

- **Contact Bend Details**
- **Mounting Options**

| 342 / 392 Card Edge Connector |
|-------------------------------|
| Part Number: 342-025-558-103  |

| ACAD REFERENCE NO. 342 ENG MASTER |                  |  |  |  |  |
|-----------------------------------|------------------|--|--|--|--|
| DRAWN: J.LEE                      | DATE: OCT. 06/09 |  |  |  |  |
| CHECKED:                          | DATE:            |  |  |  |  |
| SCALE: NTS                        | SHEET 1 OF 3     |  |  |  |  |
| DRAWING NUMBER                    | ISSUE            |  |  |  |  |